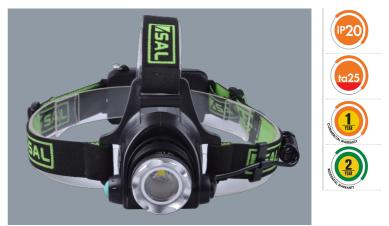

# **Design Specifications**

- Designed with a rechargeable Lithium battery for long life, 5 watt
- Designed with dual switching, with full & half power or flashing
- Detachable long USB lead included
- Adjustable elasticated head strap
- Reliable performance with a 4 hour battery life from full charge
- High performance optical design with an adjustable beam angle, wide to narrow.

### **Technical Specification**

| Model No. | Description    | Power (W) | Lumens (lm) | Dimensions (mm)          | Body Colour |
|-----------|----------------|-----------|-------------|--------------------------|-------------|
| SHL008    | LED HEAD LIGHT | 5         | 300         | 200(L) x 210(W) x 160(H) | BLACK       |