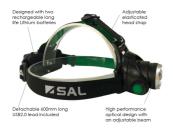

### LED HEAD LAMP SHL008

Portable LED Head lamp

# **Design Specifications**

- Designed with a rechargeable Lithium battery for long life, 5 watt
- Designed with dual switching, with full & half power or flashing
- Detachable long USB lead included
- Adjustable elasticated head strap
- Reliable performance with a 4 hour battery life from full charge
- High performance optical design with an adjustable beam angle, wide to narrow.