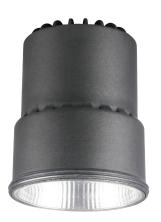

### **LED AR111/3500 - 35W**

LED AR111 lamp module

## **Design Specifications**

- Die-cast aluminium body, black body profile
- High output COB LED chip, 3000K, 3300lm
- Specially designed optical lens
- High performance changeable multi-faceted reflector system
- Constant current non-dimmable LED driver required
- Standard beam angles refer Technical Specification table below, AR111/1700: 40° (option), AR111/3500: 20°, 60° (option)

### AR111/3500