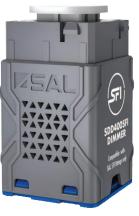

# THE SFI SYSTEM ELIMINATES LED FLICKERING.

SIMPLY MATCH THE UNIFIT SFI DOWNLIGHT WITH THIS SDD400SFI DIMMER.

For related products please scan me

NSW/ACT: 02 9723 3099 QLD: 07 3879 5999 VIC/TAS/SA/NT: 03 9532 3168 WA: 08 9248 7458