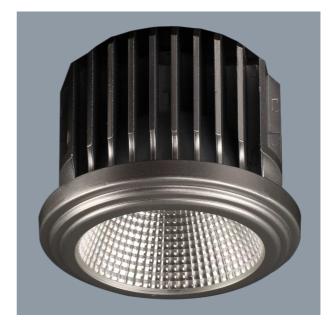

### **LED AR111/3500 - 35W**

LED AR111 lamp module

## **Design Specifications**

- Die-cast aluminium body, black body profile
- High output COB LED chip, 3000K, 3300lm
- Specially designed optical lens
- High performance changeable multi-faceted reflector system
- Constant current non-dimmable LED driver required
- Standard beam angles refer Technical Specification table below, AR111/1700: 40° (option), AR111/3500: 20°, 60° (option)

### AR111/3500