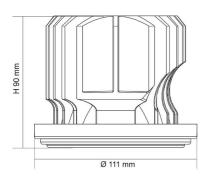

### **Dimensions**

### AR111/3500

# **Technical Specification**

| Model No.    | Power (W)     | Lumens (lm) | CCT (K) | CRI         | Beam Angle (°) |  | Dimmable |
|--------------|---------------|-------------|---------|-------------|----------------|--|----------|
| AR111/3500WW | 35            | 3300        | 3000    | 80          | 40             |  | NO       |
| Model No.    | Diameter (mm) |             |         | Height (mm) |                |  | ase Type |
| AR111/3500WW |               | 111         | 90      |             | AR111          |  |          |