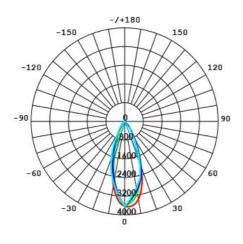

#### **Photometric Data**

Unit: cd C0/C180 \_\_\_\_\_ cd C60/C240 \_\_\_\_\_

#### AR111/1700WW LED at 3000K