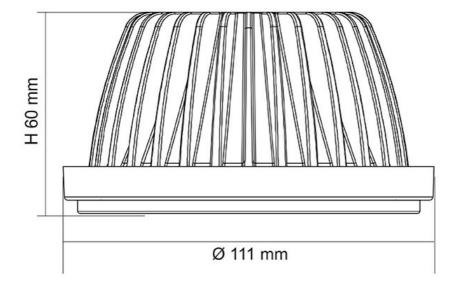

### Dimensions

AR111 1700

## **Technical Specification**

| Model No.        | Description                            |                 | Power<br>(W) | Lumens<br>(lm) | ССТ<br>(К) | CRI       | Beam<br>Angle (°) |  |
|------------------|----------------------------------------|-----------------|--------------|----------------|------------|-----------|-------------------|--|
| AR111/1700WW LED | LED AR111 LAMP 17W 3K 24 DEG.<br>500mA |                 | 20           | 1700           | 3000       | 80        | 24                |  |
| AR111/1700CW LED | LED AR111 LAMP 17W 4K 24 DEG.<br>500mA |                 | 20           | 1700           | 4000       | 80        | 24                |  |
| Model No.        | Dimmable                               | Dimensions (mm) |              |                |            | Base Type |                   |  |
| AR111/1700WW LED | YES                                    | 60(H)           |              |                |            | AR111     |                   |  |
| AR111/1700CW LED | YES                                    | 60(H)           |              |                |            | AR111     |                   |  |