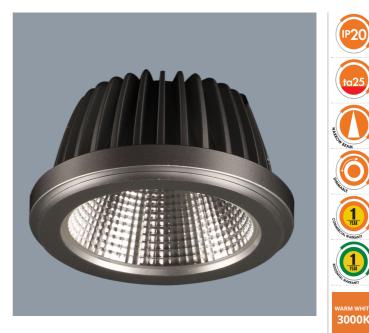

#### **LED** AR111/1700 - 20W

AR111 LED lamp module, dimmable

## **Design Specifications**

- Die-cast aluminium body
- High output COB LED, 3000K / 4000K
- Specially designed optical lens, high performance changeable multi-faceted reflector system
- Constant current dimmable LED driver required
- Standard beam angles refer Technical Specification table below, AR111/1700 40 degree option

## **Technical Specification**

| Model No.        | Description                            |                 | Power<br>(W) | Lumens<br>(lm) | ССТ<br>(К) | CRI       | Beam<br>Angle (°) |  |
|------------------|----------------------------------------|-----------------|--------------|----------------|------------|-----------|-------------------|--|
| AR111/1700WW LED | LED AR111 LAMP 17W 3K 24 DEG.<br>500mA |                 | 20           | 1700           | 3000       | 80        | 24                |  |
| AR111/1700CW LED | LED AR111 LAMP 17W 4K 24 DEG.<br>500mA |                 | 20           | 1700           | 4000       | 80        | 24                |  |
| Model No.        | Dimmable                               | Dimensions (mm) |              |                |            | Base Type |                   |  |
| AR111/1700WW LED | YES                                    | 60(H)           |              |                |            | AR111     |                   |  |
| AR111/1700CW LED | YES                                    | 60(H)           |              |                |            | AR111     |                   |  |