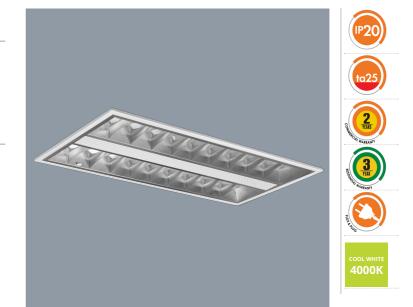

#### L-LINE MKII S9734 - 38W

LED louvre troffer MKII

## Application

LED conventional commercial troffer design for interior spaces

### **Design Specifications**

- Pressed steel body profile
- Quality white powder coated finish
- Double parabolic matt aluminium louvre
- High efficiency SMD LED chips UGR <19
- Opal polycarbonate LED diffuser, CRI > 80, CCT 4000K
- 240V constant current non-dimmable LED driver

# **Technical Specification**

| Model No.     | Description                       | Input Voltage<br>(V/AC) | Power<br>(W)                | Lumens<br>(lm)           | ССТ<br>(К) | CRI |
|---------------|-----------------------------------|-------------------------|-----------------------------|--------------------------|------------|-----|
| S9734/312L/CW | LED LVD. TROFFER<br>295x1195mm 4K | 240                     | 38                          | 3500                     | 4000       | 80  |
| Model No.     | Beam Angle (°)                    | Body Colour             | Body Colour Dimensions (mm) |                          |            |     |
| S9734/312L/CW | 100                               | WHITE                   |                             | 1195(L) x 295(W) x 65(H) |            |     |