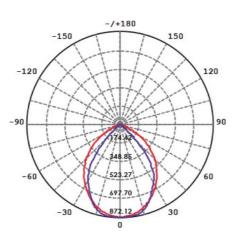

#### **Photometric Data**

Unit: cd C0/C180\_\_\_\_\_ C90/C270\_\_\_\_\_

#### \$9734/312L/CW at 4000K