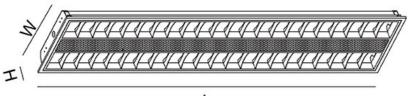

ody Colour Dimensions (mm) |                          |            |     |
| S9734/312L/CW | 100                               | WHITE                   |                             | 1195(L) x 295(W) x 65(H) |            |     |

Due to continued product and technology enhancements, data sourced from sal.net.au shall not form part of any contract and or technical performance guarantee unless expressly confirmed in writing by SAL at the time of order. Products are sold in accordance with SAL Terms and Conditions of sale and all images shown are for illustration purposes only and may vary from the actual colour or finish. Unless specifically stated, all IP ratings nominated for Interior products are from "below the ceiling".





#### Dimensions

S9734 312 (1195 X 295 X 65mm)

S9734/312L



L





#### **Photometric Data**

Unit: cd C0/C180\_\_\_\_\_ C90/C270\_\_\_\_\_

#### \$9734/312L/CW at 4000K