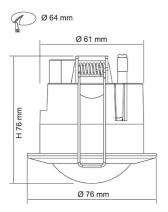

## **Dimensions**

#### SMS804CR

# **Technical Specification**

| Product | Model No. | Input Voltage (V/AC) | Body Colour | Cut Out (mm) |
|---------|-----------|----------------------|-------------|--------------|
|         | SMS804CR  | 240                  | WHITE       | 64           |