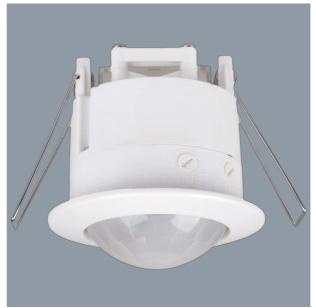

#### **IR SENSOR - SMS804CR**

Infrared sensor - recessed

## **Application**

Versatile IP20 recessed sensor designed for residential and commercial applications

### **Design Specifications**

- Switched power 2000W incandescent, 500W fluorescent, 300W LED
- Standby power <1W</li>
- Detection distance Max. Ø 9m at 3hm
- Detection angle 360°, Duration Time / 10sec / 4min adjustable
- Dawn to dusk adjustable
- Manual override mode: When the lamp(s) is switched on, turn the lamp(s) off/on twice within 3 seconds, the sensor will go to an 8 hour override mode, during which the lamp(s) will stay on. The sensor will then return to normal detection mode During override mode, turn the lamp(s) on/off twice within 3 seconds or turn off the lamp(s) for over 10 seconds, the sensor will return to normal detection mode.