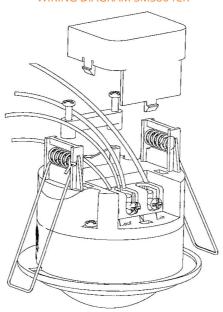

roduct | Model No. | Input Voltage (V/AC) | Body Colour | Cut Out (mm) |
|---------|-----------|----------------------|-------------|--------------|
|         | SMS804CR  | 240                  | WHITE       | 64           |

Due to continued product and technology enhancements, data sourced from sal.net.au shall not form part of any contract and or technical performance guarantee unless expressly confirmed in writing by SAL at the time of order. Products are sold in accordance with SAL Terms and Conditions of sale and all images shown are for illustration purposes only and may vary from the actual colour or finish. Unless specifically stated, all IP ratings nominated for Interior products are from "below the ceiling".





## **Dimensions**

#### SMS804CR



#### WIRING DIAGRAM SMS804CR







# PIXIE AMBIENCE, CHANGE YOUR STYLE.

The innovative PIXIE AMBIENCE GPO has been designed with the end user and installer in mind, allowing you to change the style or the colour face plate as fashion demands.

In addition to the standard 240V, 2400 watt capacity, the AMBIENCE double GPO includes an innovative PIXIE Multifunction control, which when paired with another PIXIE Master device, you can create a scene, set a schedule and more!

For more information please scan me



NSW/ACT: 02 9723 3099 QLD: 07 3879 5999

VIC/TAS/SA/NT: 03 9532 3168

WA: 08 9248 7458