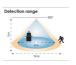

### **Design Specifications**

- Switched power 2000W incandescent, 600W, Fluorescent, 300W LED
- Standby power <1W
- Detection distance Max. Ø 18 m at 3hm, detection angle 360°
- Duration Time / 10sec / 40min adjustable
- Dawn to dusk adjustable, mounting height Max. 3m
- Manual override mode: When the lamp(s) is switched on, turn the lamp(s) off/on twice within 3 seconds, the sensor will go to an 8 hour override mode, during which the lamp(s) will stay on. The sensor will then return to normal detection mode During override mode, turn the lamp(s) on/off twice within 3 seconds or turn off the lamp(s) for over 10 seconds, the sensor will return to normal detection mode.