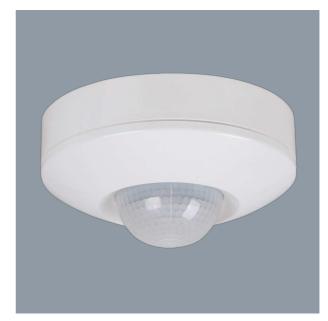

#### IR SENSOR - SMS803CD

Infrared sensors - surface / recessed occupancy

## **Application**

Recessed or surface mount infrared interior sensor

#### SMS803CD