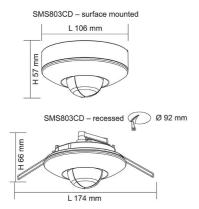

- In Built Sensor YES
- Sensor Type PIR

## **Technical Specification**

| Product | Model No. | Input Voltage (V/AC) | Body Colour |
|---------|-----------|----------------------|-------------|
|         | SMS803CD  | 240                  | WHITE       |

Due to continued product and technology enhancements, data sourced from sal.net.au shall not form part of any contract and or technical performance guarantee unless expressly confirmed in writing by SAL at the time of order. Products are sold in accordance with SAL Terms and Conditions of sale and all images shown are for illustration purposes only and may vary from the actual colour or finish. Unless specifically stated, all IP ratings nominated for Interior products are from "below the ceiling".





## **Dimensions**

#### SMS803CD







# PIXIE AMBIENCE, CHANGE YOUR STYLE.

The innovative PIXIE AMBIENCE GPO has been designed with the end user and installer in mind, allowing you to change the style or the colour face plate as fashion demands.

In addition to the standard 240V, 2400 watt capacity, the AMBIENCE double GPO includes an innovative PIXIE Multifunction control, which when paired with another PIXIE Master device, you can create a scene, set a schedule and more!

For more information please scan me



NSW/ACT: 02 9723 3099 QLD: 07 3879 5999

VIC/TAS/SA/NT: 03 9532 3168

WA: 08 9248 7458