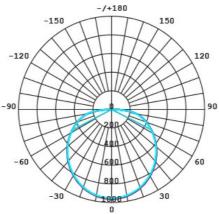

### **Photometric Data**

Unit: cd C0/C180 \_\_\_\_ C30/C210 \_\_\_\_ cd C60/C240 \_\_\_ C90/C270 \_\_\_

## SO3000/40CW at 4000K