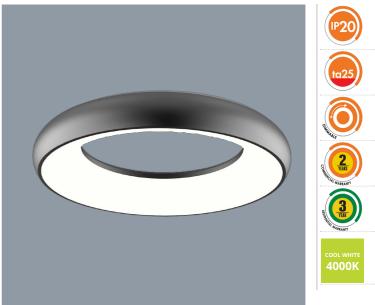

### HALO SO3000 - 18/35W

Dimmable architectural LED ceiling luminaire

# **Design Specifications**

- Slim disc like appearance, 18 or 35 watt models
- Durable polycarbonate body profile with opal acrylic
- Simple twist lock installation mechanism
- High efficiency SMD LED chips, CCT 4000K standard, optional 3000K or 5700K
- Integral constant current trailing edge dimmable LED
- Trim standard black or optional silver

### **Performance**

Dimmable - YES Dimmer Type - Trailing edge

| Model No.   | Dimmable | Dimensions (mm) | Body Colour |
|-------------|----------|-----------------|-------------|
| SO3000/30CW | YES      | 300(W) x 51(H)  | BLACK       |
| SO3000/40CW | YES      | 400(W) x 68(H)  | BLACK       |