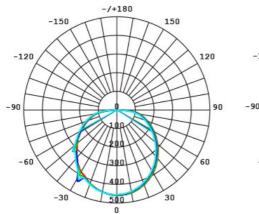

### **Photometric Data**

Unit: cd C0/C180 \_\_\_\_ C30/C210 \_\_\_\_ cd C60/C240 \_\_\_ C90/C270 \_\_\_

## SO3000/30CW at 4000K