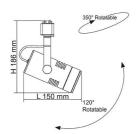

----------------|
| STR4863TC/WH | 240                     | 4            | 360/400/380    | 3000/4000/6000 | 80  | 50                |
| STR4863TC/BK | 240                     | 4            | 360/400/380    | 3000/4000/6000 | 80  | 50                |

Due to continued product and technology enhancements, data sourced from sal.net.au shall not form part of any contract and or technical performance guarantee unless expressly confirmed in writing by SAL at the time of order. Products are sold in accordance with SAL Terms and Conditions of sale and all images shown are for illustration purposes only and may vary from the actual colour or finish. Unless specifically stated, all IP ratings nominated for Interior products are from "below the ceiling".





## **Dimensions**

#### STR4863GU







# WHO NEEDS AN OLD TIMER CONTROL.

PIXIE SMART GPO IS SMARTER THAN THE REST. MULTIFUNCTION











For more information please scan me