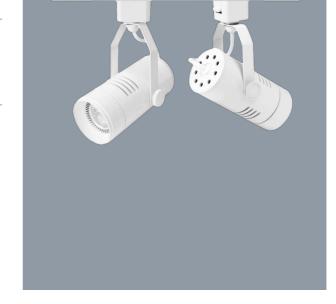

### GU10 SPOT II STR4863TC- 4W

4 watt GU10 Architectural single circuit track spot with selectable TC lamp

## **Application**

Ideal for decorative retail and interior residential spaces

## **Design Specifications**

- Aluminium body profile
- Powder coat finish in white or black
- GU10 lamp base
- GU10L350TC selectable colour temperature lamp included, 3000/4000/6000K CRI>80, beam distribution 50°
- 350 degree rotatable (horizontal), 120 degree vertical
- SAL Lamp options: GU10L550TC, GU10LR750, GULA750 (trailing edge dimmable)