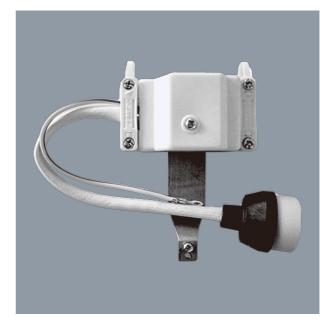

#### **GU10 LAMPHOLDER - SGU9000LH**

GU10 base lampholder, 250V, maximum 2A rated

## **Design Specifications**

- Model # SGU9000LH
- 250V maximum 2A rated