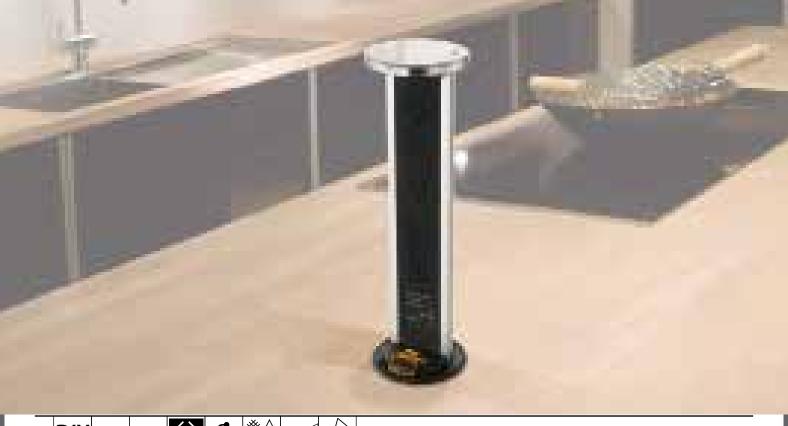

Add flexibility to your work space. Brilliant's innovative Power Board is designed to meet today's demands for readily available power. When not in use, push the Power Board down for a clean and stylish look.

This easy to install pull up/push down design is a safe alternative to exposed electrical sockets. Use in the kitchen to connect appliances, on your desk to charge your laptop and/or other devices or in the workshop for power tools.

Power Board provides 3x Australian standard power points which can easily be hidden or pulled up when needed. It also features a separately switched 2x USB2 charging ports providing 2.1amps of power at 5V capable of charging smart phones, tablets, mp3 and music players, Digital & Cameras, and many other devices that require charging through USB.

## FEATURES

- Pull-up/push down design.
- 3 x Australian standard power sockets.
- 2 x Separately switched USB2 outlets (2100mA Max).
- IP54 water-resistant rating for use in kitchens (when in closed position).
- DIY installation, complete with 1m flex & plug.
- Adjustable collar suits 10-55mm thick bench tops.
- 2 Year Warranty.

## **APPLICATIONS**

Office desks, meeting rooms, workshops, kitchens, study areas and home office.

www.brilliantlighting.com.au