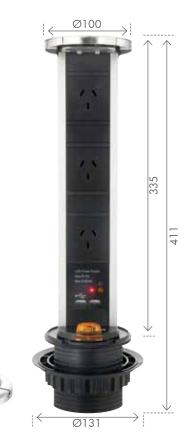

|  | 240V | 2400W<br>max | x3 | ×2 | ₩ <u>▲</u><br>IP54 | D | 95mm |  |
|--|------|--------------|----|----|--------------------|---|------|--|
|  |      |              |    |    | WHEN<br>CLOSED     |   |      |  |

## FEATURES

- Pull-up/push down design.
- 3 x Australian standard power sockets.
- 2 x Separately switched USB2 outlets (2100mA Max).
- IP54 water-resistant rating for use in kitchens (when in closed position).
- DIY installation, complete with 1m flex & plug.
- Adjustable collar suits 10-55mm thick bench tops.
- 2 Year Warranty.