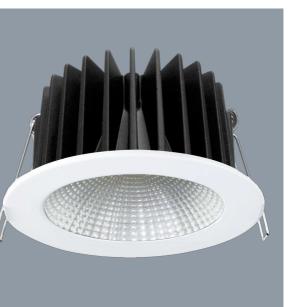

#### ECOSTAR S9048TC - 12W

Dimmable 12 watt LED downlight with selectable CCT

#### **Design Specifications**

- Durable die-cast aluminium body profile
- Stylish powder coat or optional Black (S9041 BK RING) , Satin Nickel (S9041 SN RING) or Silver (S9041 SL RING) trims
- High output LED optics with selectable CCT 3000 / 4000 / 5000K
- Multi-faceted reflector system, standard beam distribution 55 degree
- Constant current trailing edge dimmable LED driver with flex and plug
- IC 4 classification