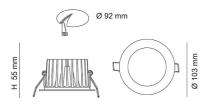

#### Dimensions

S9048

| Dimmable | CRI | Body Colour | Cut Out (mm) | Diameter (mm) | Dim (mm) |
|----------|-----|-------------|--------------|---------------|----------|
| YES      | 80  | WHITE       | 90           | 103           | 57(H)    |