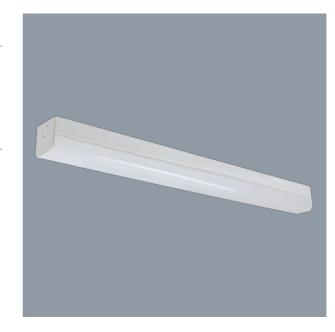

### **ECOLINE EMERGENCY SL9732EM - 20/40W**

Compliant to AS/NZS 2293, narrow body profile

# **Design Specifications**

- Narrow steel body (65mm) body profile, white powder coat finish
- Designed with a large terminal block for easy installation
- LiFePO4 battery technology for long life
- Designed for both maintained and non-maintained systems, guaranteed 90 minutes emergency function with LED charge status display and test switch
- High efficiency SMD LED chips on board
- Selectable colour temperature DIP switch, 3000K / 4000K / 5700K and integal dual power selections

# **Technical Specification**

| Model No.   | Description                       | Input Voltage<br>(V/AC) | Power<br>(W) | CRI | Dim (mm)                   |
|-------------|-----------------------------------|-------------------------|--------------|-----|----------------------------|
| SL9732/20EM | LED EMG DIFFUSED BAT<br>600x65mm  | 240                     | 20           | 80  | 600(L) x 65(W) x<br>65(H)  |
| SL9732/40EM | LED EMG DIFFUSED BAT<br>1135x65mm | 240                     | 40           | 80  | 1135(L) x 65(W) x<br>65(H) |