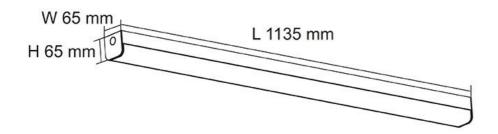

# **Technical Specification**

| Model No.   | Description                       | Input Voltage<br>(V/AC) | Power<br>(W) | CRI | Dim (mm)                   |
|-------------|-----------------------------------|-------------------------|--------------|-----|----------------------------|
| SL9732/20EM | LED EMG DIFFUSED BAT<br>600x65mm  | 240                     | 20           | 80  | 600(L) x 65(W) x<br>65(H)  |
| SL9732/40EM | LED EMG DIFFUSED BAT<br>1135x65mm | 240                     | 40           | 80  | 1135(L) x 65(W) x<br>65(H) |

#### **Dimensions**

SL9732 40

SL9732 20