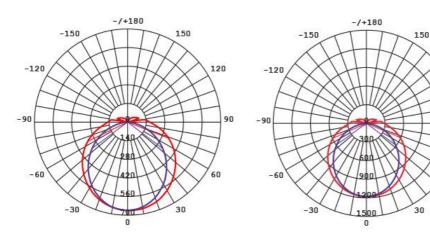

## **Photometric Data**

# Photometric Data (power on)

Unit: cd C0/C180\_\_\_\_\_ C90/C270\_\_\_\_

## SL9732/20EM at 5700K

## SL9732/40EM at 5700K

120