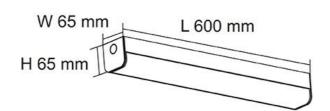

#### **Dimensions**

SL9732 40

SL9732 20

# **Technical Specification**

| Model No.   | Description                       | Input Voltage<br>(V/AC) | Power<br>(W) | CRI | Dim (mm)                   |
|-------------|-----------------------------------|-------------------------|--------------|-----|----------------------------|
| SL9732/20EM | LED EMG DIFFUSED BAT<br>600x65mm  | 240                     | 20           | 80  | 600(L) x 65(W) x<br>65(H)  |
| SL9732/40EM | LED EMG DIFFUSED BAT<br>1135x65mm | 240                     | 40           | 80  | 1135(L) x 65(W) x<br>65(H) |