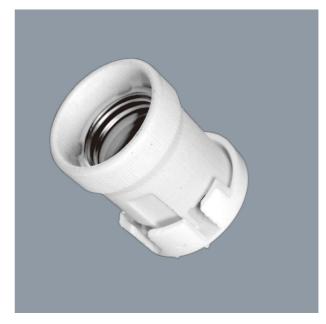

#### **E27 LAMPHOLDER - SLH100**

100w, 250V, E27 ceramic lampholder

### **Design Specifications**

- E27 lampholder, 250V max 100W rated
- Model # SLH100

# **Technical Specification**

| Product | Model No. | Input Voltage (V/AC) | Power (W) | Body Colour |
|---------|-----------|----------------------|-----------|-------------|
|         | SLH100    | 250                  | 100       | WHITE       |