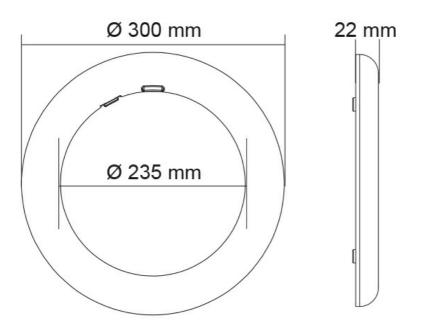

#### **Design Specifications**

- Aluminium heat sink mounted base, Electrical class I
- Opal polycarbonate lens
- High efficiency SMD LED chips, integral selectable CCT 3000K/4000K/5700K
- Requires installation into suitable fitting, dimensions 300mm x 22mm
- Integral trailing edge dimmable 20 watt LED driver
- Supplied with mounting clips and screws for easy installation

#### **Technical Specification**

| Model No. | Description                        | Input Voltage<br>(V/AC) | Power<br>(W) | Lumens<br>(lm) | ССТ (К)        | CRI |
|-----------|------------------------------------|-------------------------|--------------|----------------|----------------|-----|
| LCT30TC/D | LED CONVERSION KIT<br>20W 3/4/5.7K | 240                     | 20           | 1800/2000/1900 | 3000/4000/5700 | 80  |
| Model No. | Dimmable Dimensions (mm)           |                         |              |                |                |     |
| LCT30TC/D | YES                                |                         | 22(H)        |                |                |     |

## Dimensions