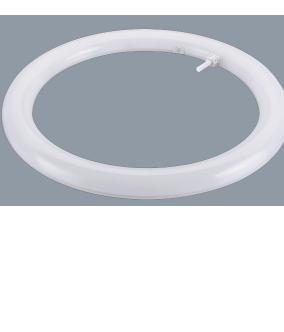

### DIMMABLE CONVERSION KIT LCT30TC/D - 20W

Dimmable 20 watt LED conversion kit, with selectable colour temperature

#### **Design Specifications**

- Aluminium heat sink mounted base, Electrical class I
- Opal polycarbonate lens
- High efficiency SMD LED chips, integral selectable CCT 3000K/4000K/5700K
- Requires installation into suitable fitting, dimensions 300mm x 22mm
- Integral trailing edge dimmable 20 watt LED driver
- Supplied with mounting clips and screws for easy installation