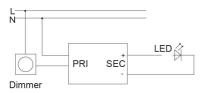

- 1.2 m flex & 2 pin plug fitted, output fly leads at the secondary end
- Recommended SAL trailing edge dimmers; SDD350UM, SDD400U, SDA450U, SDD350BT

#### Performance

Dimmable - **YES** Dimmer Type - **TRAILING EDGE** 

### **Technical Specification**



Due to continued product and technology enhancements, data sourced from sal.net.au shall not form part of any contract and or technical performance guarantee unless expressly confirmed in writing by SAL at the time of order. Products are sold in accordance with SAL Terms and Conditions of sale and all images shown are for illustration purposes only and may vary from the actual colour or finish. Unless specifically stated, all IP ratings nominated for Interior products are from "below the ceiling".

#### Dimensions

#### Wiring Diagram







# THE SFI SYSTEM ELIMINATES LED FLICKERING.

DIMMABLE CONTROL WITH SFI FLICKER CONTROL TECHNOLOGY when paired with SAL SFI downlights





For related products please scan me





NSW/ACT: 02 9723 3099 QLD: 07 3879 5999 VIC/TAS/SA/NT: 03 9532 3168 WA: 08 9248 7458