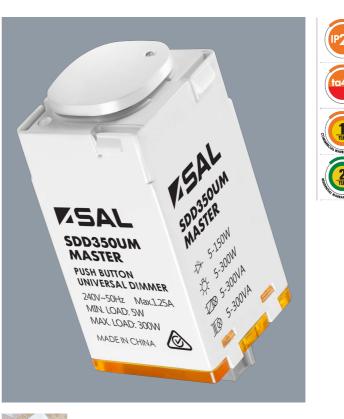

## DIGITAL DIMMER - MASTER SDD350UM

MASTER - universal digital dimmer

## **Design Specifications**

- Push button control for trailing or leading edge dimming, with soft start and soft off technology
- Colour temperature selection functionality is achieved when used with compatible SAL downlights (S9842CS/WH)
- Multiple-location dimming by connecting SDD350UM with any number of secondary dimmers SDD300US can be achieved.
- Fit most popular switch plates, three complimentary mech caps provided, overheating and over current protection, full short circuit protection
- Programmable minimum brightness level and memory function, compliant to AS/NZS60669.2.1
- Supports ceiling sweep & exhaust fan < 60watt loads in leading edge mode only.

# **Technical Specification**

| Product | Model No. | Input Voltage (V/AC) | Power (W) | Dim (mm)              | Body Colour |
|---------|-----------|----------------------|-----------|-----------------------|-------------|
|         | SDD350UM  | 240                  | 300       | 44(L) x 23(W) x 23(H) | WHITE       |