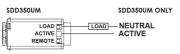

| Body Colour |
|---------|-----------|----------------------|-----------|-----------------------|-------------|
|         | SDD350UM  | 240                  | 300       | 44(L) x 23(W) x 23(H) | WHITE       |

### Minimum load - 5 watt

Due to continued product and technology enhancements, data sourced from sal.net.au shall not form part of any contract and or technical performance guarantee unless expressly confirmed in writing by SAL at the time of order. Products are sold in accordance with SAL Terms and Conditions of sale and all images shown are for illustration purposes only and may vary from the actual colour or finish. Unless specifically stated, all IP ratings nominated for Interior products are from "below the ceiling".





### Dimensions

Dimensions



### Wiring Diagram





# S

.

272

70mm CUT OUT

For more information please scan me





NSW/ACT: 02 9723 3099 QLD: 07 3879 5999 VIC/TAS/SA/NT: 03 9532 3168 WA: 08 9248 7458

© Copyright SAL - All Rights Reserved