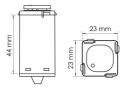

# **Technical Specification**

| Product | Model No. | Input Voltage (V/AC) | Power (W) | Dim (mm)              | Body Colour |
|---------|-----------|----------------------|-----------|-----------------------|-------------|
|         | SDD350UM  | 240                  | 300       | 44(L) x 23(W) x 23(H) | WHITE       |

### Dimensions

Dimensions