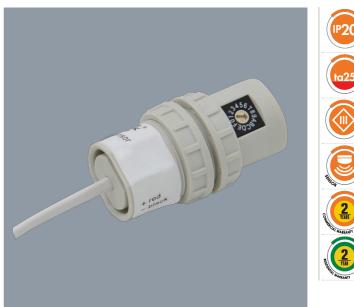

#### **DAYLIGHT HARVESTING SENSOR SMS761**

Daylight harvasting sensor IP20

## **Application**

Innovative recessed daylight harvesting sensor

## **Design Specifications**

- Operating voltage: 1-10V DC, the sensor must be installed with an active 1-10V dimming power source
- Note: maximum quantity of connected devices is 30 or a maximum current sink of 50mA
- Dimming range: 1%~100%, 15 x adjustable light level sensor settings
- Colour coding of cable: Red+, Black-
- Cable length: 80cm, 24mm diameter cut-out
- Detection angle: 360°, 3M