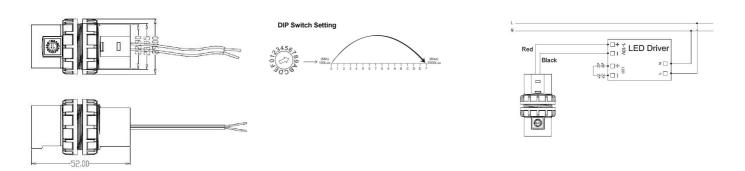

## **Design Specifications**

- Operating voltage: 1-10V DC, the sensor must be installed with an active 1-10V dimming power source
- Note: maximum quantity of connected devices is 30 or a maximum current sink of 50mA
- Dimming range: 1%~100%, 15 x adjustable light level sensor settings
- Colour coding of cable: Red+, Black-
- Cable length: 80cm, 24mm diameter cut-out
- Detection angle: 360°, 3M

#### **Dimensions**