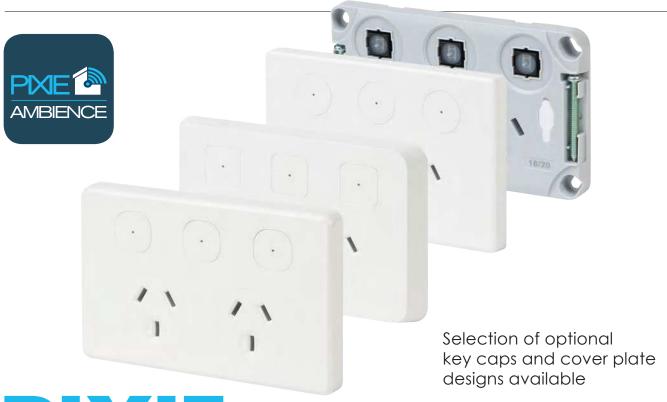

# PIXIE AMBIENCE, CHANGE YOUR STYLE.

The innovative PIXIE AMBIENCE GPO has been designed with the end user and installer in mind, allowing you to change the style or the colour face plate as fashion demands.

In addition to the standard 240V, 2400 watt capacity, the AMBIENCE double GPO includes an innovative PIXIE Multifunction control, which when paired with another PIXIE Master device, you can create a scene, set a schedule and more!