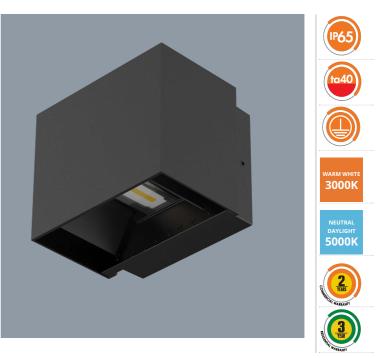

#### **CUBE II** S9320 - 10W

LED 10 watt IP65 surface mounted CUBE wall luminaire

## **Design Specifications**

- Durable aluminium body profile, colour white or black
- Quality powder coat finish
- High efficiency SMD LED chips
- Independent up & down beam angle adjustable from 0° to 60°
- Integral constant current non-dimmable LED driver
- Indirect illumination optical performance