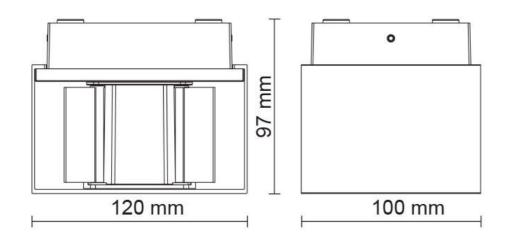

#### Dimensions

| Model No.   | Dimmable | Dim (mm)        | Body Colour |
|-------------|----------|-----------------|-------------|
| S9320WW/WH  | NO       | 120(W) × 100(H) | WHITE       |
| S9320WW/BK  | NO       | 120(W) x 100(H) | BLACK       |
| S9320NDL/WH | NO       | 120(W) x 100(H) | WHITE       |
| S9320NDL/BK | NO       | 120(W) x 100(H) | BLACK       |