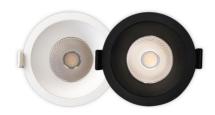

### **COOLUM PLUS TC S9067/TC - 6W**

6 watt dimmable downlight, UGR<19, with flex and plug termination and selectable colour temperature

# **Design Specifications**

- 6 watt integral dimmable driver
- A versatile design supplied with flex and plug fitted for easy installation
- High efficiency SMD LED chips, multi-faceted optical system
- CRI > 80, selectable CCT 3000 / 4000 / 5700K, beam distribution 60 degree, UGR <19</li>
- Polyamide trim and body colour white or black
- IC 4 rated