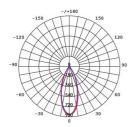

# **Photometric Data**

Unit: cd C0/C180\_\_\_\_\_ C90/C270\_\_\_\_

### S9067WW at 3000K