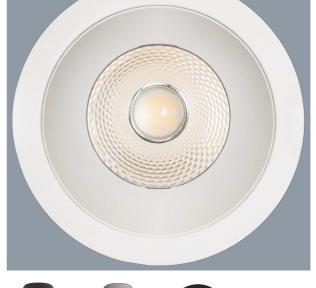

### **COOLUM PLUS TC S9067/TC - 6W**

6 watt dimmable downlight, UGR<19, with flex and plug termination and selectable colour temperature

# **Design Specifications**

- 6 watt integral dimmable driver
- A versatile design supplied with flex and plug fitted for easy installation
- High efficiency SMD LED chips, multi-faceted optical system
- CRI > 80, selectable CCT 3000 / 4000 / 5700K, beam distribution 60 degree, UGR <19</li>
- Polyamide trim and body colour white or black
- IC 4 rated

### **Performance**

Dimmable - YES

| Model No.  | Input Voltage<br>(V/AC) | Power<br>(W) | Lumens<br>(lm) | ССТ (К)        | Beam<br>Angle (°) | Dimmable |
|------------|-------------------------|--------------|----------------|----------------|-------------------|----------|
| S9067TC/WH | 240                     | 6            | 470            | 3000/4000/5700 | 60                | YES      |
| S9067TC/BK | 240                     | 6            | 400            | 3000/4000/5700 | 60                | YES      |