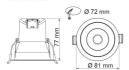

# **Dimensions**

### Dimensions

| Model No.  | Diameter (mm) | Dim (mm)      |
|------------|---------------|---------------|
| S9067TC/WH | 81            | 81(W) x 77(H) |
| S9067TC/BK | 81            | 81(W) x 77(H) |

Due to continued product and technology enhancements, data sourced from sal.net.au shall not form part of any contract and or technical performance guarantee unless expressly confirmed in writing by SAL at the time of order. Products are sold in accordance with SAL Terms and Conditions of sale and all images shown are for illustration purposes only and may vary from the actual colour or finish. Unless specifically stated, all IP ratings nominated for Interior products are from "below the ceiling".