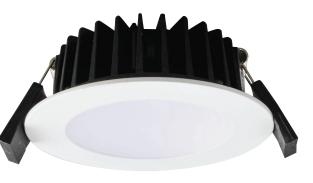

### **COOLUM PLUS S9168TC - 9W**

9 watt dimmable, tilt downlight, with selectable colour temperature

# **Design Specifications**

- 9 watt integral dimmable driver
- A versatile design supplied with flex and plug fitted for easy installation
- High efficiency SMD LED chips, multi-faceted optical system
- CRI > 80, CCT selectable, beam distribution 40 degree,
  30 degree tilt
- Polyamide trim and body colour white or black
- IC 4 rated

| Model No.  | CRI | Body Colour | Cut Out (mm) | Diameter (mm) | Dim (mm)       |
|------------|-----|-------------|--------------|---------------|----------------|
| S9168TC/WH | 80  | WHITE       | 92           | 105           | 105(W) x 71(H) |
| S9168TC/BK | 80  | BLACK       | 92           | 105           | 105(W) x 71(H) |