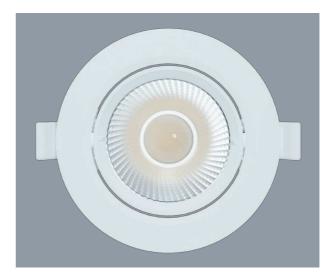

### **COOLUM PLUS S9168TC - 9W**

9 watt dimmable, tilt downlight, with selectable colour temperature

# **Design Specifications**

- 9 watt integral dimmable driver
- A versatile design supplied with flex and plug fitted for easy installation
- High efficiency SMD LED chips, multi-faceted optical system
- CRI > 80, CCT selectable, beam distribution 40 degree,
  30 degree tilt
- Polyamide trim and body colour white or black
- IC 4 rated