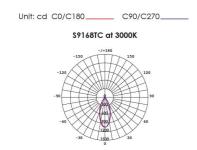

-----------|-----|-------------|--------------|---------------|----------------|
| S9168TC/WH | 80  | WHITE       | 92           | 105           | 105(W) x 71(H) |
| S9168TC/BK | 80  | BLACK       | 92           | 105           | 105(W) x 71(H) |

Due to continued product and technology enhancements, data sourced from sal.net.au shall not form part of any contract and or technical performance guarantee unless expressly confirmed in writing by SAL at the time of order. Products are sold in accordance with SAL Terms and Conditions of sale and all images shown are for illustration purposes only and may vary from the actual colour or finish. Unless specifically stated, all IP ratings nominated for Interior products are from "below the ceiling".





# **Dimensions**



# **Photometric Data**





# THE SFI SYSTEM ELIMINATES LED FLICKERING.

SIMPLY MATCH THE ECOGEM SFI DOWNLIGHT WITH THIS SDD400SFI DIMMER







DIM with FLICKER CONTROL

For related products please scan me



NSW/ACT: 02 9723 3099 QLD: 07 3879 5999 VIC/TAS/SA/NT: 03 9532 3168 WA: 08 9248 7458