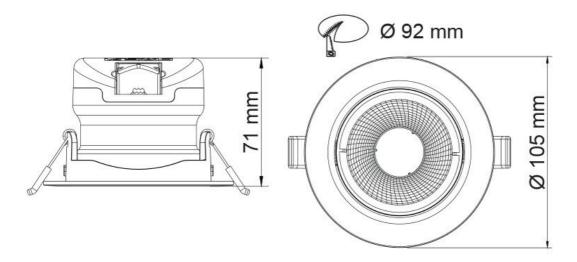

| Model No.  | CRI | Body Colour | Cut Out (mm) | Diameter (mm) | Dim (mm)       |
|------------|-----|-------------|--------------|---------------|----------------|
| S9168TC/WH | 80  | WHITE       | 92           | 105           | 105(W) x 71(H) |
| S9168TC/BK | 80  | BLACK       | 92           | 105           | 105(W) x 71(H) |

# **Dimensions**