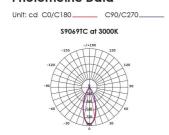

-|-------------|--------------|---------------|-----------------|
| S9069TC/WH | WHITE       | 120          | 140           | 140(W) x 102(H) |
| S9069TC/BK | BLACK       | 120          | 140           | 140(W) x 102(H) |

Due to continued product and technology enhancements, data sourced from sal.net.au shall not form part of any contract and or technical performance guarantee unless expressly confirmed in writing by SAL at the time of order. Products are sold in accordance with SAL Terms and Conditions of sale and all images shown are for illustration purposes only and may vary from the actual colour or finish. Unless specifically stated, all IP ratings nominated for Interior products are from "below the ceiling".

### **Dimensions**







## **Photometric Data**

### Photometric Data





# THE SFI SYSTEM ELIMINATES LED FLICKERING.

SIMPLY MATCH THE ECOGEM SFI DOWNLIGHT WITH THIS SDD400SFI DIMMER







DIM with FLICKER CONTROL

For related products please scan me



NSW/ACT: 02 9723 3099 QLD: 07 3879 5999 VIC/TAS/SA/NT: 03 9532 3168 WA: 08 9248 7458