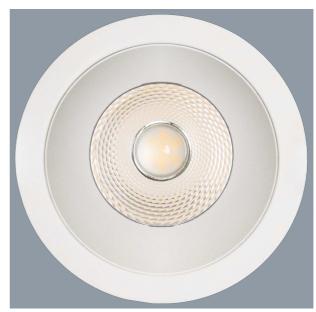

### COOLUM PLUS S9069/TC - 12W

12 watt dimmable downlight, UGR<19, with flex and plug termination and selectable colour temperature

# **Design Specifications**

- 12 watt integral dimmable driver
- A versatile design supplied with flex and plug fitted for easy installation
- High efficiency SMD LED chips, multi-faceted optical
- CRI > 80, selectable CCT 3000 / 4000 / 5700K, beam distribution 60 degree, UGR<19
- Polyamide trim and body form in white or black
- IC 4 rated

| Model No.  | Body Colour | Cut Out (mm) | Diameter (mm) | Dim (mm)        |
|------------|-------------|--------------|---------------|-----------------|
| S9069TC/WH | WHITE       | 120          | 140           | 140(W) x 102(H) |
| S9069TC/BK | BLACK       | 120          | 140           | 140(W) x 102(H) |