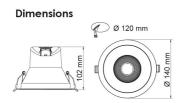

| Model No.  | Body Colour | Cut Out (mm) | Diameter (mm) | Dim (mm)        |
|------------|-------------|--------------|---------------|-----------------|
| S9069TC/WH | WHITE       | 120          | 140           | 140(W) x 102(H) |
| S9069TC/BK | BLACK       | 120          | 140           | 140(W) x 102(H) |

### **Dimensions**