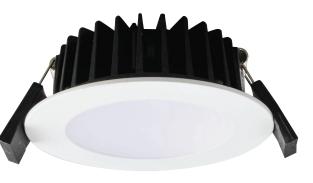

### COOLUM PLUS S9069/TC - 12W

12 watt dimmable downlight, UGR<19, with flex and plug termination and selectable colour temperature

# **Design Specifications**

- 12 watt integral dimmable driver
- A versatile design supplied with flex and plug fitted for easy installation
- High efficiency SMD LED chips, multi-faceted optical
- CRI > 80, selectable CCT 3000 / 4000 / 5700K, beam distribution 60 degree, UGR<19
- Polyamide trim and body form in white or black
- IC 4 rated