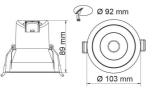

# **Technical Specification**

| Product | Model No.     | Input Voltage<br>(V/AC) | Power<br>(W) | Lumens<br>(lm) | ССТ (К)        | Beam<br>Angle (°) |
|---------|---------------|-------------------------|--------------|----------------|----------------|-------------------|
|         | S9068TC/WH/FG | 240                     | 9            | 700/780/750    | 3000/4000/5700 | 60                |
|         | S9068TC/BK/FG | 240                     | 9            | 570/630/610    | 3000/4000/5700 | 60                |
| Dimm    | able CRI      | Cut Out (mm)            |              | Diameter (m    | m)             | Dim (mm)          |

| Dimmable | CRI | Cut Out (mm) | Diameter (mm) | Dim (mm) |
|----------|-----|--------------|---------------|----------|
| YES      | 90  | 92           | 103           | 89(H)    |
| YES      | 90  | 92           | 103           | 89(H)    |

# Dimensions