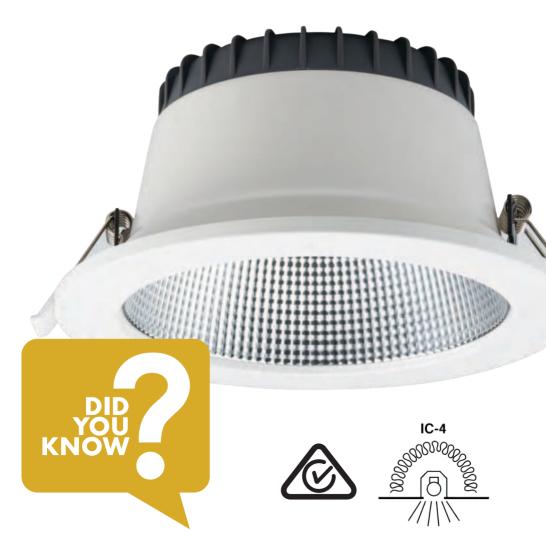

#### Dimensions

Before selecting a downlight look out for the marks of Compliance and Safety. Starting with the RCM mark, this signals that the product has been tested to all relevant Australian Safety standards,

to ensure the product delivers its designed safety performance. In addition and when thermal insulation batts are installed in the ceiling cavity, look out of the IC rating to ensure the product is suitable for such an application.