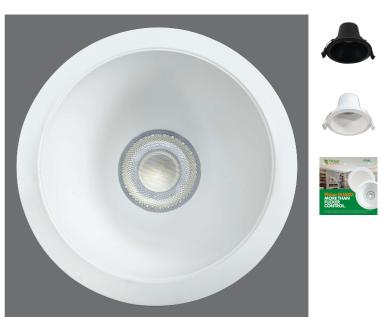

## COOLUM PLUS flickerGUARD S9068TC/FG - 9W

9 watt dimmable LED downlight, UGR<19, with selectable CCT and flickerGUARD

# **Design Specifications**

- The innovative flickerGUARD Coolum responds to both visual and non-visual harmonic induced flicker.
- Integral flickerGUARD trailing edge dimmable LED driver, with smooth dimming performance and flex and plug
- High efficiency LED optics, multi-faceted optical system, 60° beam distribution, UGR<19, CRI>90
- Selectable CCT 3000 / 4000 / 5700K
- White or black polyamide trim and body
- IC 4 rated, double insulated