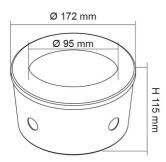

# **Technical Specification**

| Product | Model No. | Dim (mm)        |
|---------|-----------|-----------------|
|         | S9913     | 172(W) x 115(H) |

Due to continued product and technology enhancements, data sourced from sal.net.au shall not form part of any contract and or technical performance guarantee unless expressly confirmed in writing by SAL at the time of order. Products are sold in accordance with SAL Terms and Conditions of sale and all images shown are for illustration purposes only and may vary from the actual colour or finish. Unless specifically stated, all IP ratings nominated for Interior products are from "below the ceiling".

### **Dimensions**

For more information please scan me