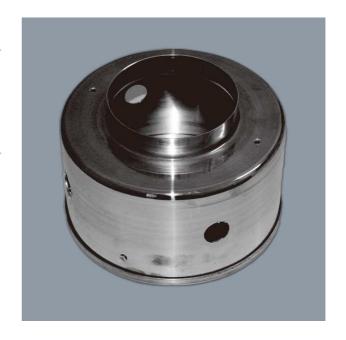

## **CONCRETE CAN INSERT - S9913**

Aluminium concrete can insert

# **Application**

Downlight accessory for concrete installation requirements

# **Design Specifications**

- Designed for SAL luminaires: S9003, S9041, S9141, S9046, S9065, S9071, S9048, S9146
- Material, aluminium construction