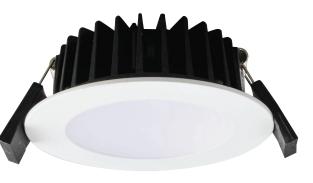

### **CLARE S9062TC/S - 10W**

Recessed LED downlight with sensor control and selectable colour temperature.

# **Design Specifications**

- Selectable colour temperature with an integral DIP switch 3000K / 4000K / 5700K
- Integral PIR sensor control with a fixed 60 seconds ON motion
  - detection function incorporating a light sensor function to engage when the lighting levels are <20lux
- Integral non-dimmable LED 10 watt control gear, IC 4 rated.
- Designed with flex and plug for easy installation
- Stylish white trim and opal polycarbonate diffuser
- Cut out 92mm

| Model No. | Body Colour | Cut Out (mm) | Dim (mm)       |
|-----------|-------------|--------------|----------------|
| S9062TC/S | WHITE       | 92           | 115(W) x 73(H) |

Due to continued product and technology enhancements, data sourced from sal.net.au shall not form part of any contract and or technical performance guarantee unless expressly confirmed in writing by SAL at the time of order. Products are sold in accordance with SAL Terms and Conditions of sale and all images shown are for illustration purposes only and may vary from the actual colour or finish. Unless specifically stated, all IP ratings nominated for Interior products are from "below the ceiling".