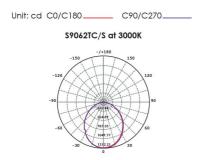

700 | 90                | 80  |

| Model No. | Body Colour | Cut Out (mm) | Dim (mm)       |
|-----------|-------------|--------------|----------------|
| S9062TC/S | WHITE       | 92           | 115(W) x 73(H) |

Due to continued product and technology enhancements, data sourced from sal.net.au shall not form part of any contract and or technical performance guarantee unless expressly confirmed in writing by SAL at the time of order. Products are sold in accordance with SAL Terms and Conditions of sale and all images shown are for illustration purposes only and may vary from the actual colour or finish. Unless specifically stated, all IP ratings nominated for Interior products are from "below the ceiling".

### **Dimensions**



### S9062TC-S CUT - OUT 92mm







# **Photometric Data**





# THE SFI SYSTEM ELIMINATES LED FLICKERING.

SIMPLY MATCH THE ECOGEM SFI DOWNLIGHT WITH THIS SDD400SFI DIMMER







DIM with FLICKER CONTROL

For related products please scan me



NSW/ACT: 02 9723 3099 QLD: 07 3879 5999 VIC/TAS/SA/NT: 03 9532 3168 WA: 08 9248 7458