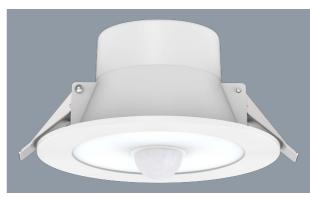

### **CLARE S9062TC/S - 10W**

Recessed LED downlight with sensor control and selectable colour temperature.

# **Design Specifications**

- Selectable colour temperature with an integral DIP switch 3000K / 4000K / 5700K
- Integral PIR sensor control with a fixed 60 seconds ON motion
  - detection function incorporating a light sensor function to engage when the lighting levels are <20lux
- Integral non-dimmable LED 10 watt control gear, IC 4 rated.
- Designed with flex and plug for easy installation
- Stylish white trim and opal polycarbonate diffuser
- Cut out 92mm

### **Performance**

In Built Sensor - **YES** Sensor Type - **PIR** 