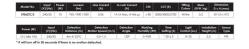

# **Technical Specification**

| Model No. | Input Voltage<br>(V/AC) | Power<br>(W) | Lumens<br>(lm) | ССТ (К)        | Beam Angle<br>(°) | CRI |
|-----------|-------------------------|--------------|----------------|----------------|-------------------|-----|
| S9062TC/S | 240                     | 10           | 760/800/850    | 3000/4000/5700 | 90                | 80  |