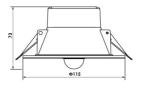

| 760/800/850    | 3000/4000/5700 | 90                | 80  |

| Model No. | Body Colour | Cut Out (mm) | Dim (mm)       |
|-----------|-------------|--------------|----------------|
| S9062TC/S | WHITE       | 92           | 115(W) x 73(H) |

Due to continued product and technology enhancements, data sourced from sal.net.au shall not form part of any contract and or technical performance guarantee unless expressly confirmed in writing by SAL at the time of order. Products are sold in accordance with SAL Terms and Conditions of sale and all images shown are for illustration purposes only and may vary from the actual colour or finish. Unless specifically stated, all IP ratings nominated for Interior products are from "below the ceiling".

### **Dimensions**



### S9062TC-S CUT - OUT 92mm







# **Photometric Data**





# THE SFI SYSTEM ELIMINATES LED FLICKERING.

SIMPLY MATCH THE ECOGEM SFI DOWNLIGHT WITH THIS SDD400SFI DIMMER







DIM with FLICKER CONTROL

For related products please scan me



NSW/ACT: 02 9723 3099 QLD: 07 3879 5999 VIC/TAS/SA/NT: 03 9532 3168 WA: 08 9248 7458