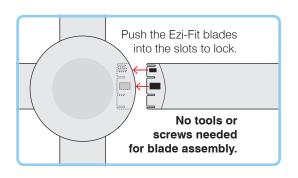

- Patented\* Ezi-Fit blades reduce fan assembly and installation time
- Durable corrosion and UV resistant body and canopy construction with high strength moulded ABS blades
- 3 speed wall control with switch included
- · Reversible All-Seasons technology for use all year round
- 85% pre-assembled out of the box for fast installation
- Powerful 50W AC motor
- 18W 1200lm Colour Temperature changing (3000K, 4200K, 6000K) dimmable LED light kit
- Uses our Quick Connect Plug System to reduce installation time
- Compatible with Brilliant remotes and BrilliantSmart fan controllers.