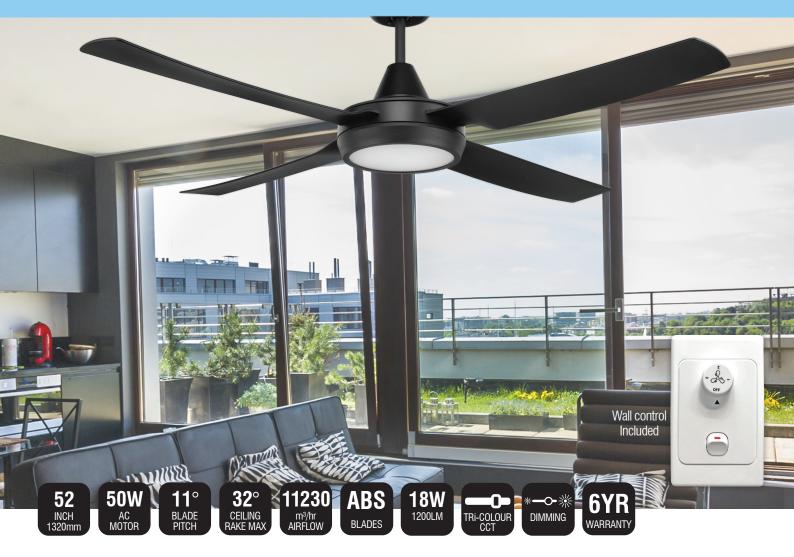

## CRUZE 52" AC CEILING FAN AND LED LIGHT

Cruze fans are made from rust and UV resistant ABS plastic giving you endless options of where you can place them around your home. A simple modern design will compliment any space whilst giving you a great airflow.

- Patented\* Ezi-Fit blades reduce fan assembly and installation time
- Durable corrosion and UV resistant body and canopy construction with high strength moulded ABS blades
- 3 speed wall control with switch included
- · Reversible All-Seasons technology for use all year round
- 85% pre-assembled out of the box for fast installation
- Powerful 50W AC motor
- 18W 1200lm Colour Temperature changing (3000K, 4200K, 6000K) dimmable LED light kit
- Uses our Quick Connect Plug System to reduce installation time
- Compatible with Brilliant remotes and BrilliantSmart fan controllers.

## CRUZE 52" AC CEILING FAN AND LED LIGHT

| TECHNICAL SPECIFICATIONS |                                                                                                                                                                             |  |  |  |
|--------------------------|-----------------------------------------------------------------------------------------------------------------------------------------------------------------------------|--|--|--|
| Size                     | 52 inch (1320mm)                                                                                                                                                            |  |  |  |
| Motor Type               | AC (Alternate Current)                                                                                                                                                      |  |  |  |
| Operating Voltage        | 240V / 50Hz                                                                                                                                                                 |  |  |  |
| Motor Wattage            | 50W                                                                                                                                                                         |  |  |  |
| Construction             | ABS body and canopy                                                                                                                                                         |  |  |  |
| Blade Material           | Moulded ABS (x4)                                                                                                                                                            |  |  |  |
| Ceiling install          | Hangsure                                                                                                                                                                    |  |  |  |
| Blade Pitch              | 11 degrees                                                                                                                                                                  |  |  |  |
| Ceiling Rake             | 32 degree max                                                                                                                                                               |  |  |  |
| Light Wattage:           | 18W                                                                                                                                                                         |  |  |  |
| Lumens:                  | 1200lm                                                                                                                                                                      |  |  |  |
| Dimmable:                | Yes                                                                                                                                                                         |  |  |  |
| Control                  | Wall 3 speed with on/off switch (included)                                                                                                                                  |  |  |  |
| Warranty                 | 3 year in-home plus 3 year replacement (6-Year) *Limited warranty for wall controller, remote controller and light. Refer to warranty card inside the box for more details. |  |  |  |
| Standards:               |                                                                                                                                                                             |  |  |  |

## **AIR MOVEMENT**

| SPEED   | LOW               | MED | HIGH       |  |
|---------|-------------------|-----|------------|--|
| RPM     | 113               | 157 | 215        |  |
| Power   | 15W               | 27W | 50W        |  |
| Airflow | Airflow 5,724m³/h |     | 11,230m³/h |  |