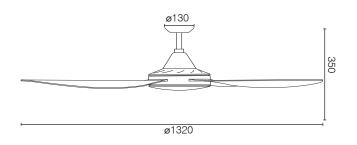

## CRUZE 52" AC CEILING FAN AND LED LIGHT

| TECHNICAL SPECIFICATIONS |                                                                                                                                                                             |  |  |  |
|--------------------------|-----------------------------------------------------------------------------------------------------------------------------------------------------------------------------|--|--|--|
| Size                     | 52 inch (1320mm)                                                                                                                                                            |  |  |  |
| Motor Type               | AC (Alternate Current)                                                                                                                                                      |  |  |  |
| Operating Voltage        | 240V / 50Hz                                                                                                                                                                 |  |  |  |
| Motor Wattage            | 50W                                                                                                                                                                         |  |  |  |
| Construction             | ABS body and canopy                                                                                                                                                         |  |  |  |
| Blade Material           | Moulded ABS (x4)                                                                                                                                                            |  |  |  |
| Ceiling install          | Hangsure                                                                                                                                                                    |  |  |  |
| Blade Pitch              | 11 degrees                                                                                                                                                                  |  |  |  |
| Ceiling Rake             | 32 degree max                                                                                                                                                               |  |  |  |
| Light Wattage:           | 18W                                                                                                                                                                         |  |  |  |
| Lumens:                  | 1200lm                                                                                                                                                                      |  |  |  |
| Dimmable:                | Yes                                                                                                                                                                         |  |  |  |
| Control                  | Wall 3 speed with on/off switch (included)                                                                                                                                  |  |  |  |
| Warranty                 | 3 year in-home plus 3 year replacement (6-Year) *Limited warranty for wall controller, remote controller and light. Refer to warranty card inside the box for more details. |  |  |  |
| Standards:               |                                                                                                                                                                             |  |  |  |