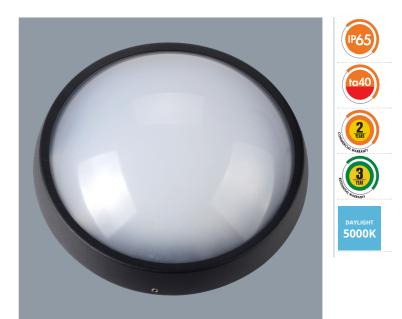

#### **BUTTON** SL7269 - 6W

6 watt IP65 LED bunker luminaire

## **Design Specifications**

- Robust die-cast aluminium body
- Durable powder coated finish, white or black
- Opal polycarbonate diffuser
- High efficiency SMD LED chips
- Integral constant current non-dimmable LED driver

# **Technical Specification**

| Model No.   | Description                 | Input Voltage<br>(V/AC) | Power<br>(W) | Lumens<br>(lm) | ССТ<br>(К) | CRI |
|-------------|-----------------------------|-------------------------|--------------|----------------|------------|-----|
| SL7269DL WH | LED BUNKER 6W IP65 5K<br>WH | 240                     | 6            | 450            | 5000       | 80  |
| SL7269DL BK | LED BUNKER 6W IP65 5K<br>BK | 240                     | 6            | 450            | 5000       | 80  |