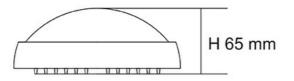

| Model No.   | Dimensions (mm) | Body Colour |  |
|-------------|-----------------|-------------|--|
| SL7269DL WH | 165(W) × 65(H)  | WHITE       |  |
| SL7269DL BK | 165(W) x 65(H)  | BLACK       |  |

### Dimensions