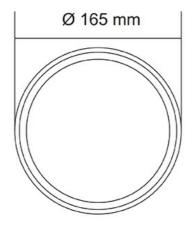

| Model No.   | Dimensions (mm) | Body Colour |  |
|-------------|-----------------|-------------|--|
| SL7269DL WH | 165(W) × 65(H)  | WHITE       |  |
| SL7269DL BK | 165(W) x 65(H)  | BLACK       |  |

### Dimensions