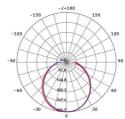

### **Photometric Data**

Unit: cd C0/C180\_\_\_\_\_ C90/C270\_\_\_\_

SL7272CW/WH at 4000K