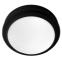

#### **BUNKER 15 ROUND SL7272TC - 15W**

LED 15 watt surface mount round shaped bunker, IP65 with selectable colour temperature

## **Design Specifications**

- Durable UV resistant white or black polycarbonate body,
  - opal polycarbonate diffuser
- Integral control gear, 15 watt.
- CRI > 80, selectable colour temperature 3000/4000/6500K
- Quick connect fly lead installation design
- Robust IK08 protection
- Double insulation