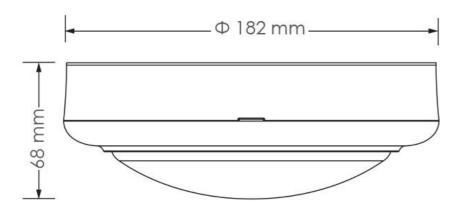

| Beam Angle (°) | Body Colour | Dim (mm)       |
|----------------|-------------|----------------|
| 110            | WHITE       | 182(W) x 68(H) |
| 110            | BLACK       | 182(W) x 68(H) |

Due to continued product and technology enhancements, data sourced from sal.net.au shall not form part of any contract and or technical performance guarantee unless expressly confirmed in writing by SAL at the time of order. Products are sold in accordance with SAL Terms and Conditions of sale and all images shown are for illustration purposes only and may vary from the actual colour or finish. Unless specifically stated, all IP ratings nominated for Interior products are from "below the ceiling".

## **Dimensions**