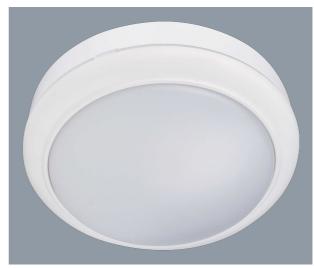

#### **BUNKER 15 ROUND SL7272TC - 15W**

LED 15 watt surface mount round shaped bunker, IP65 with selectable colour temperature

## **Design Specifications**

- Durable UV resistant white or black polycarbonate body,
  - opal polycarbonate diffuser
- Integral control gear, 15 watt.
- CRI > 80, selectable colour temperature 3000/4000/6500K
- Quick connect fly lead installation design
- Robust IK08 protection
- Double insulation