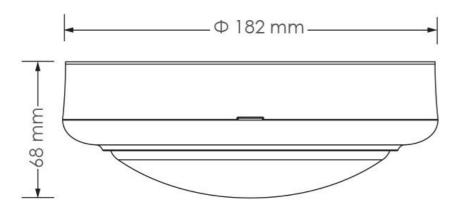

| Beam Angle (°) | Body Colour | Dim (mm)       |
|----------------|-------------|----------------|
| 110            | WHITE       | 182(W) x 68(H) |
| 110            | BLACK       | 182(W) x 68(H) |

Due to continued product and technology enhancements, data sourced from sal.net.au shall not form part of any contract and or technical performance guarantee unless expressly confirmed in writing by SAL at the time of order. Products are sold in accordance with SAL Terms and Conditions of sale and all images shown are for illustration purposes only and may vary from the actual colour or finish. Unless specifically stated, all IP ratings nominated for Interior products are from "below the ceiling".

#### **Dimensions**