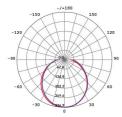

| 1050        | 4000    | 80  |

| Beam Angle (°) | Body Colour | Dim (mm)       |
|----------------|-------------|----------------|
| 110            | WHITE       | 182(W) x 68(H) |
| 110            | BLACK       | 182(W) x 68(H) |

Due to continued product and technology enhancements, data sourced from sal.net.au shall not form part of any contract and or technical performance guarantee unless expressly confirmed in writing by SAL at the time of order. Products are sold in accordance with SAL Terms and Conditions of sale and all images shown are for illustration purposes only and may vary from the actual colour or finish. Unless specifically stated, all IP ratings nominated for Interior products are from "below the ceiling".





#### **Dimensions**



#### **Photometric Data**











# PIXIE AMBIENCE, CHANGE YOUR COLOUR TO MATCH YOUR STYLE.

The innovative PIXIE AMBIENCE SWITCH PLATES have been designed with the end user and installer in mind, allowing you to change the colour face plate as fashion demands.

For more information please scan me



NSW/ACT: 02 9723 3099 QLD: 07 3879 5999 VIC/TAS/SA/NT: 03 9532 3168 WA: 08 9248 7458