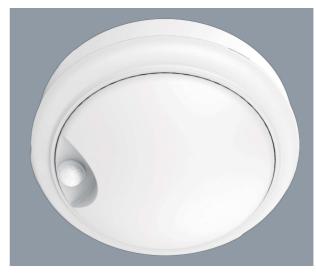

#### **BUNKER 15 ROUND SENSOR SL7272 - 15W**

LED 15 watt surface mount round shaped bunker, IP54 with PIR sensor

## **Application**

A robust solution for residential and apartment interior or exterior spaces

#### **Design Specifications**

- Durable UV resistant white or black polycarbonate body,
  - opal polycarbonate diffuser
- Integral control gear, 15 watt with PIR sensor control, fixed 30 seconds ON
- Max. 7 metres detection distance, daylight threshold > 20 lux
- CRI > 80, 1050lm
- Quick connect installation design
- Robust IK08 protection, double insulation