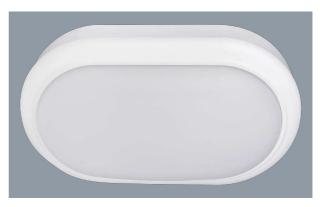

#### **BUNKER 15 OVAL SL7271TC - 15W**

LED 15 watt surface mount oval shaped bunker, IP65 with selectable colour temperature

## **Design Specifications**

- Durable UV resistant white or black polycarbonate body,
  - opal polycarbonate diffuser
- Integral control gear, 15 watt.
- CRI > 80, 1050lm, selectable colour temperature 3000/4000/6500K
- Quick connect fly lead installation design
- Robust IK08 protection
- Double insulation