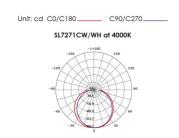

| 80  |

| Beam Angle (°) | Body Colour | Dim (mm)                |
|----------------|-------------|-------------------------|
| 110            | BLACK       | 233(L) x 133(W) x 68(H) |
| 110            | WHITE       | 233(L) x 133(W) x 68(H) |

Due to continued product and technology enhancements, data sourced from sal.net.au shall not form part of any contract and or technical performance guarantee unless expressly confirmed in writing by SAL at the time of order. Products are sold in accordance with SAL Terms and Conditions of sale and all images shown are for illustration purposes only and may vary from the actual colour or finish. Unless specifically stated, all IP ratings nominated for Interior products are from "below the ceiling".





## **Dimensions**



# **Photometric Data**







# PIXIE AMBIENCE, CHANGE YOUR COLOUR TO MATCH YOUR STYLE.

The innovative PIXIE AMBIENCE SWITCH PLATES have been designed with the end user and installer in mind, allowing you to change the colour face plate as fashion demands.

For more information please scan me



NSW/ACT: 02 9723 3099 QLD: 07 3879 5999 VIC/TAS/SA/NT: 03 9532 3168 WA: 08 9248 7458