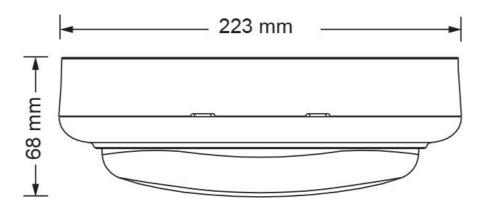

| Beam Angle (°) | Body Colour | Dim (mm)                |
|----------------|-------------|-------------------------|
| 110            | BLACK       | 233(L) x 133(W) x 68(H) |
| 110            | WHITE       | 233(L) x 133(W) x 68(H) |

## **Dimensions**