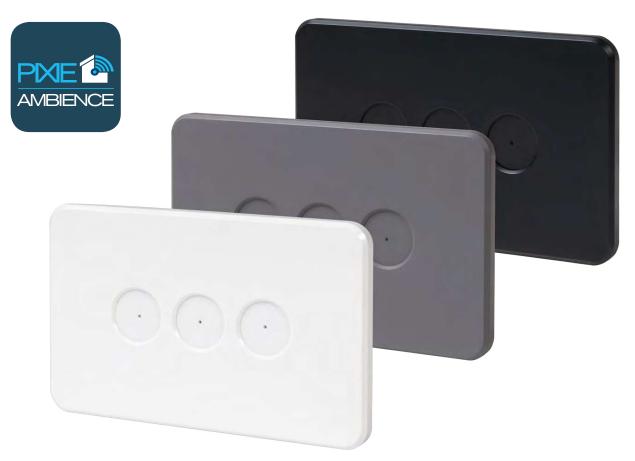

# PIXIE AMBIENCE, CHANGE YOUR COLOUR TO MATCH YOUR STYLE.

The innovative PIXIE AMBIENCE SWITCH PLATES have been designed with the end user and installer in mind, allowing you to change the colour face plate as fashion demands.