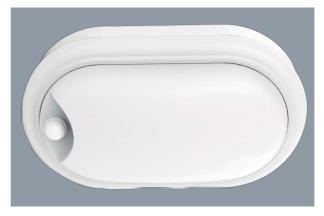

#### **BUNKER 15 OVAL SENSOR SL7271TC - 15W**

LED 15 watt surface mount oval shaped bunker, IP54, PIR sensor and selectable colour temperature control

## **Design Specifications**

- Durable UV resistant white or black polycarbonate body,
  - opal polycarbonate diffuser
- Integral control gear, 15 watt with PIR sensor control, fixed 30 seconds ON, 7 metres detection distance, daylight threshold > 20 lux
- CRI > 80, 1050lm
- Quick connect installation design
- Robust IK08 protection
- Double insulation