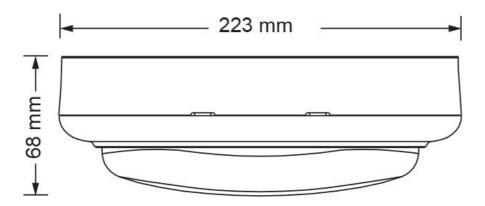

| Beam Angle (°) | Body Colour | Dim (mm)                |
|----------------|-------------|-------------------------|
| 110            | WHITE       | 233(L) x 133(W) x 68(H) |
| 110            | BLACK       | 233(L) x 133(W) x 68(H) |

## **Dimensions**