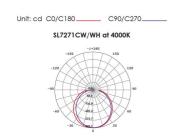

| 80  |

| Beam Angle (°) | Body Colour | Dim (mm)                |
|----------------|-------------|-------------------------|
| 110            | WHITE       | 233(L) x 133(W) x 68(H) |
| 110            | BLACK       | 233(L) x 133(W) x 68(H) |

Due to continued product and technology enhancements, data sourced from sal.net.au shall not form part of any contract and or technical performance guarantee unless expressly confirmed in writing by SAL at the time of order. Products are sold in accordance with SAL Terms and Conditions of sale and all images shown are for illustration purposes only and may vary from the actual colour or finish. Unless specifically stated, all IP ratings nominated for Interior products are from "below the ceiling".





## **Dimensions**



# **Photometric Data**







# PIXIE AMBIENCE, CHANGE YOUR COLOUR TO MATCH YOUR STYLE.

The innovative PIXIE AMBIENCE SWITCH PLATES have been designed with the end user and installer in mind, allowing you to change the colour face plate as fashion demands.

For more information please scan me



NSW/ACT: 02 9723 3099 QLD: 07 3879 5999 VIC/TAS/SA/NT: 03 9532 3168 WA: 08 9248 7458