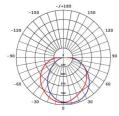

| 55        | 4500        | 5000    | 70  |

| Body Colour | Dim (mm)                 |  |
|-------------|--------------------------|--|
| BLACK       | 265(L) x 190(W) x 301(H) |  |

Due to continued product and technology enhancements, data sourced from sal.net.au shall not form part of any contract and or technical performance guarantee unless expressly confirmed in writing by SAL at the time of order. Products are sold in accordance with SAL Terms and Conditions of sale and all images shown are for illustration purposes only and may vary from the actual colour or finish. Unless specifically stated, all IP ratings nominated for Interior products are from "below the ceiling".





## **Dimensions**

SE7089





## **Photometric Data**

Unit: cd C0/C180\_\_\_\_\_ C90/C270\_\_\_\_









# PIXIE AMBIENCE, CHANGE YOUR COLOUR TO MATCH YOUR STYLE.

The innovative PIXIE AMBIENCE SWITCH PLATES have been designed with the end user and installer in mind, allowing you to change the colour face plate as fashion demands.

For more information please scan me