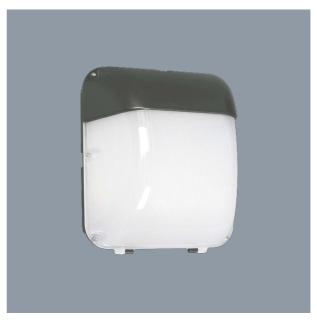

### **BRONX** SE7089 - 55W

Vandal resistant, IP65 LED wall mount luminaire, IK10 rated

## **Application**

A robust solution for commercial exterior spaces and security

## **Design Specifications**

- Die-cast aluminium body
- Durable black powder coated finish
- UV stabilised opal polycarbonate diffuser
- High efficiency SMD LED chips
- Integral constant current non-dimmable LED driver, pre-wired with 450mm of 3 x core rubber flex