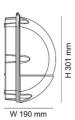

| Body Colour | Dim (mm)                 |  |
|-------------|--------------------------|--|
| BLACK       | 265(L) x 190(W) x 301(H) |  |

Due to continued product and technology enhancements, data sourced from sal.net.au shall not form part of any contract and or technical performance guarantee unless expressly confirmed in writing by SAL at the time of order. Products are sold in accordance with SAL Terms and Conditions of sale and all images shown are for illustration purposes only and may vary from the actual colour or finish. Unless specifically stated, all IP ratings nominated for Interior products are from "below the ceiling".

## **Dimensions**

SE7089