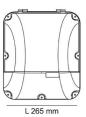

| Body Colour | Dim (mm)                 |  |
|-------------|--------------------------|--|
| BLACK       | 265(L) x 190(W) x 301(H) |  |

Due to continued product and technology enhancements, data sourced from sal.net.au shall not form part of any contract and or technical performance guarantee unless expressly confirmed in writing by SAL at the time of order. Products are sold in accordance with SAL Terms and Conditions of sale and all images shown are for illustration purposes only and may vary from the actual colour or finish. Unless specifically stated, all IP ratings nominated for Interior products are from "below the ceiling".

## **Dimensions**

SE7089