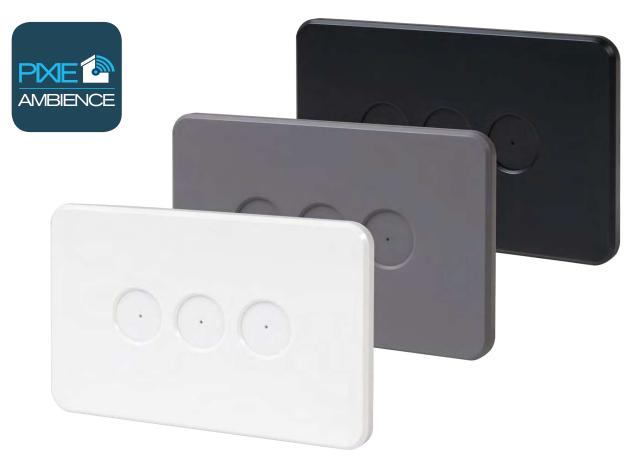

# PIXIE AMBIENCE, CHANGE YOUR COLOUR TO MATCH YOUR STYLE.

The innovative PIXIE AMBIENCE SWITCH PLATES have been designed with the end user and installer in mind, allowing you to change the colour face plate as fashion demands.