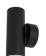

#### **BONDI II SL7322/TC - 2 X 5W**

IP65 LED architectural wall luminaires

### **Design Specifications**

- Machined 316L stainless steel or cast aluminium body with a black powder coat or a stainless finish
- Clear tempered glass cover
- High efficiency LED optics, beam distribution 36°
- Integral non-dimmable LED driver
- Up / Down light distribution

| Beam Angle (°) | Mass (kg) | Diameter (mm) | Dim (mm) | Body Colour         |
|----------------|-----------|---------------|----------|---------------------|
| 36             | 0.7       | 60            | 160(H)   | BLACK               |
| 36             | 0.7       | 60            | 160(H)   | ALUMINIUM STAINLESS |
| 36             | 1.3       | 60            | 160(H)   | STAINLESS           |