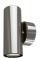

#### **BONDI II SL7322/TC - 2 X 5W**

IP65 LED architectural wall luminaires

### **Design Specifications**

- Machined 316L stainless steel or cast aluminium body with a black powder coat or a stainless finish
- Clear tempered glass cover
- High efficiency LED optics, beam distribution 36°
- Integral non-dimmable LED driver
- Up / Down light distribution

| Beam Angle (°) | Mass (kg) | Diameter (mm) | Dim (mm) | Body Colour         |
|----------------|-----------|---------------|----------|---------------------|
| 36             | 0.7       | 60            | 160(H)   | BLACK               |
| 36             | 0.7       | 60            | 160(H)   | ALUMINIUM STAINLESS |
| 36             | 1.3       | 60            | 160(H)   | STAINLESS           |