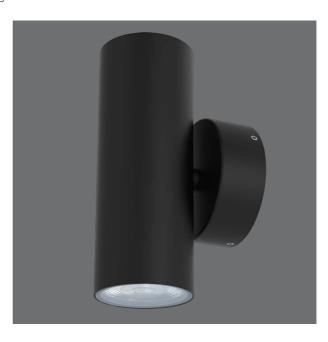

#### **BONDI II SL7322/TC - 2 X 5W**

IP65 LED architectural wall luminaires

### **Design Specifications**

- Machined 316L stainless steel or cast aluminium body with a black powder coat or a stainless finish
- Clear tempered glass cover
- High efficiency LED optics, beam distribution 36°
- Integral non-dimmable LED driver
- Up / Down light distribution

| Beam Angle (°) | Mass (kg) | Diameter (mm) | Dim (mm) | Body Colour         |
|----------------|-----------|---------------|----------|---------------------|
| 36             | 0.7       | 60            | 160(H)   | BLACK               |
| 36             | 0.7       | 60            | 160(H)   | ALUMINIUM STAINLESS |
| 36             | 1.3       | 60            | 160(H)   | STAINLESS           |