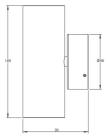

| Beam Angle (°) | Mass (kg) | Diameter (mm) | Dim (mm) | Body Colour         |
|----------------|-----------|---------------|----------|---------------------|
| 36             | 0.7       | 60            | 160(H)   | BLACK               |
| 36             | 0.7       | 60            | 160(H)   | ALUMINIUM STAINLESS |
| 36             | 1.3       | 60            | 160(H)   | STAINLESS           |

#### **Dimensions**

Why is the IP rating important? In brief, IP (Ingress Protection) ratings are defined in EN 60529 and simply defines the ability of an electrical product to seal and protect against the intrusion of foreign objects and water.