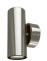

#### **BONDI II SL7322/TC - 2 X 5W**

IP65 LED architectural wall luminaires

### **Design Specifications**

- Machined 316L stainless steel or cast aluminium body with a black powder coat or a stainless finish
- Clear tempered glass cover
- High efficiency LED optics, beam distribution 36°
- Integral non-dimmable LED driver
- Up / Down light distribution

| Beam Angle (°) | Mass (kg) | Diameter (mm) | Dim (mm) | Body Colour         |
|----------------|-----------|---------------|----------|---------------------|
| 36             | 0.7       | 60            | 160(H)   | BLACK               |
| 36             | 0.7       | 60            | 160(H)   | ALUMINIUM STAINLESS |
| 36             | 1.3       | 60            | 160(H)   | STAINLESS           |