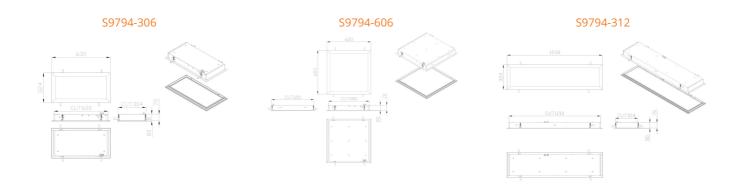

## **Dimensions**

| Beam Angle (°) | Body Colour | Dim (mm)                 |
|----------------|-------------|--------------------------|
| 110            | WHITE       | 630(L) x 324(W) x 80(H)  |
| 110            | WHITE       | 620(L) x 620(W) x 80(H)  |
| 110            | WHITE       | 1230(L) x 324(W) x 80(H) |