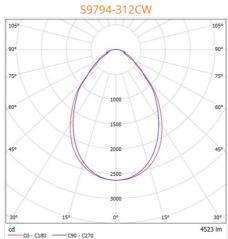

### **Photometric Data**

LED downlights, oysters, linear battens and profiles, track lights, strip lights, interior architectural, highbays, lamps, emergency, floodlights, exterior architectural, weatherproof, bulkheads, sensors, electrical accessories, smart lighting controls, drivers

# **Technical Specification**

| Product | Model No.   | Input Voltage (V/AC) | Power (W) | Lumens (lm) | CCT (K) | CRI |
|---------|-------------|----------------------|-----------|-------------|---------|-----|
|         | S9794/306CW | 240                  | 34        | 3100        | 4000    | 80  |
|         | S9794/606CW | 240                  | 53        | 5300        | 4000    | 80  |
|         | S9794/312CW | 240                  | 53        | 5000        | 4000    | 80  |