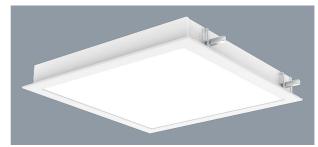

#### **BISMARCK II** S9794 - 34/53W

LED IP65 (above and below the ceiling) cleanroom panel

## **Design Specifications**

- Fully enclosed design suitable for plaster troffer frames
- Adjustable flip-out mounting brackets for easy installation and sealing integrity
- Pressed steel frame, with a quality white powder coated finish
- Precision (magnetic) sealed shockproof clear polycarbonate lens, 110 degree beam distribution, UGR<19, CCT 4000K</li>
- Integral control gear with flex and 3 pin plug fitted for faster installation
- Three convenient model sizes to select, in two versatile wattages 34 or 53 watts.

| Beam Angle (°) | Body Colour | Dim (mm)                 |
|----------------|-------------|--------------------------|
| 110            | WHITE       | 630(L) x 324(W) x 80(H)  |
| 110            | WHITE       | 620(L) x 620(W) x 80(H)  |
| 110            | WHITE       | 1230(L) x 324(W) x 80(H) |