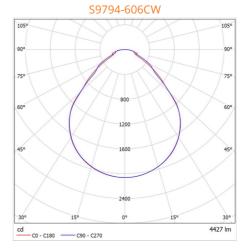

### **Photometric Data**

LED downlights, oysters, linear battens and profiles, track lights, strip lights, interior architectural, highbays, lamps, emergency, floodlights, exterior architectural, weatherproof, bulkheads, sensors, electrical accessories, smart lighting controls, drivers

# **Technical Specification**

| Product | Model No.   | Input Voltage (V/AC) | Power (W) | Lumens (lm) | CCT (K) | CRI |
|---------|-------------|----------------------|-----------|-------------|---------|-----|
|         | S9794/306CW | 240                  | 34        | 3100        | 4000    | 80  |
|         | S9794/606CW | 240                  | 53        | 5300        | 4000    | 80  |
|         | S9794/312CW | 240                  | 53        | 5000        | 4000    | 80  |