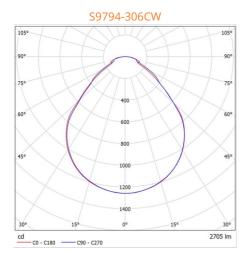

### **Photometric Data**

LED downlights, oysters, linear battens and profiles, track lights, strip lights, interior architectural, highbays, lamps, emergency, floodlights, exterior architectural, weatherproof, bulkheads, sensors, electrical accessories, smart lighting controls, drivers

# **Technical Specification**

| Product | Model No.   | Input Voltage (V/AC) | Power (W) | Lumens (lm) | CCT (K) | CRI |
|---------|-------------|----------------------|-----------|-------------|---------|-----|
|         | S9794/306CW | 240                  | 34        | 3100        | 4000    | 80  |
|         | S9794/606CW | 240                  | 53        | 5300        | 4000    | 80  |
|         | S9794/312CW | 240                  | 53        | 5000        | 4000    | 80  |