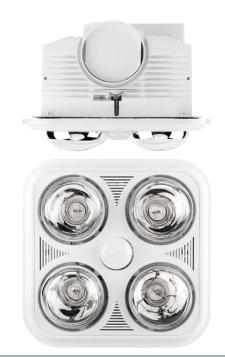

## VELOCITY-II 4 LIGHT BATHROOM MATE

Add warmth and comfort to your medium or large bathroom with the Velocity-II 3-in-1 featuring 4 instant heat lamps. This modern light, heater, exhaust fan also has a bright, cool white LED centre light, and powerful durable motor which easily ventilates and removes steam.

- High performance 4x 275W instant heat lamps to warm the body.
- Powerful 70W ball bearing motor.
- Fan extracts up to 330m³/hr to easily remove moisture and stream
- 9W 860lumen cool white energy saver R63 LED reflector globe
- 125mm side duct outlet with draft stopper
- · Low profile fascia design
- This unit is fitted with a thermostat switch that will automatically turn on the fan if the internal temperature exceeds 80°C.
- Includes 4 gang wall switch, 1.5m aluminium duct and exterior vent.