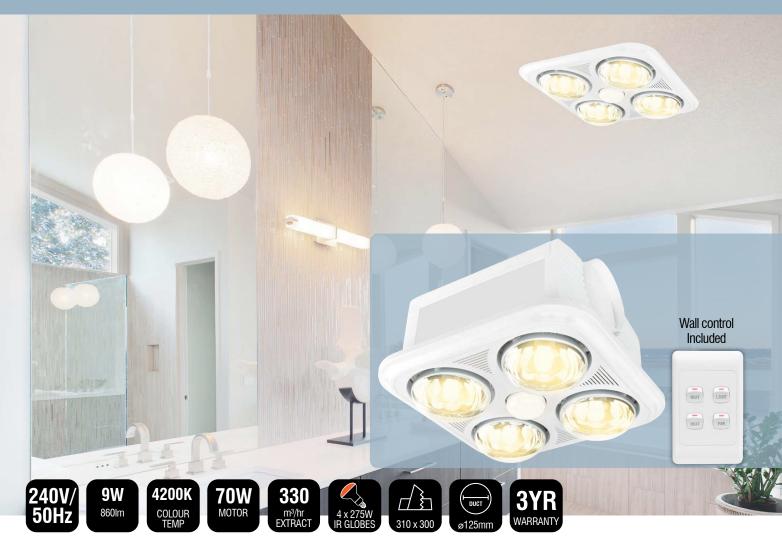

## VELOCITY-II 4 LIGHT BATHROOM MATE

Add warmth and comfort to your medium or large bathroom with the Velocity-II 3-in-1 featuring 4 instant heat lamps. This modern light, heater, exhaust fan also has a bright, cool white LED centre light, and powerful durable motor which easily ventilates and removes steam.

- High performance 4x 275W instant heat lamps to warm the body.
- Powerful 70W ball bearing motor.
- Fan extracts up to 330m³/hr to easily remove moisture and stream
- 9W 860lumen cool white energy saver R63 LED reflector globe
- 125mm side duct outlet with draft stopper
- · Low profile fascia design
- This unit is fitted with a thermostat switch that will automatically turn on the fan if the internal temperature exceeds 80°C.
- Includes 4 gang wall switch, 1.5m aluminium duct and exterior vent.

## VELOCITY-II 4 LIGHT BATHROOM MATE

| TECHNICAL SPECIFICATIONS                              |                                                                                            |  |  |  |  |
|-------------------------------------------------------|--------------------------------------------------------------------------------------------|--|--|--|--|
| Operating Voltage:                                    | 240V / 50Hz                                                                                |  |  |  |  |
| Class:                                                | Class I (1)                                                                                |  |  |  |  |
| Total Wattage:                                        | 1179W                                                                                      |  |  |  |  |
| Motor Wattage:                                        | 70W                                                                                        |  |  |  |  |
| Motor Type:                                           | Longlife ball bearing                                                                      |  |  |  |  |
| Air Extraction:                                       | up to 330m3/hr (92l/sec)                                                                   |  |  |  |  |
| Heat Wattage:                                         | 4x 275W                                                                                    |  |  |  |  |
| Heat Type:                                            | Instant heat globes                                                                        |  |  |  |  |
| Light Wattage:                                        | 9W max                                                                                     |  |  |  |  |
| Light Lumens:                                         | 860lm max                                                                                  |  |  |  |  |
| Colour Temperature:                                   | 4200K                                                                                      |  |  |  |  |
| Cutout:                                               | 310x 300mm                                                                                 |  |  |  |  |
| Outlet Diameter:                                      | suits ø125mm ducting                                                                       |  |  |  |  |
| Ingress protection:                                   | IPX2                                                                                       |  |  |  |  |
| Control:                                              | 4-Gang wall switch                                                                         |  |  |  |  |
| Thermal Safety Switch:                                | Auto cut-off / Fan on (80°C)                                                               |  |  |  |  |
| Minimum installation clearance between unit and roof: | 100mm                                                                                      |  |  |  |  |
| Includes Accessories:                                 | 4-Gang wall control, 1.5m flexible alumninium ducting, 2 x duct clamps and exterior grille |  |  |  |  |
| Warranty                                              | 3 year replacement                                                                         |  |  |  |  |