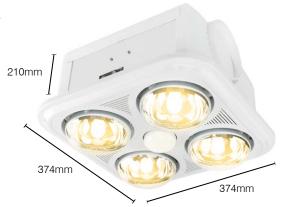

## VELOCITY-II 4 LIGHT BATHROOM MATE

| TECHNICAL SPECIFICATIONS                              |                                                                                            |  |  |  |  |
|-------------------------------------------------------|--------------------------------------------------------------------------------------------|--|--|--|--|
| Operating Voltage:                                    | 240V / 50Hz                                                                                |  |  |  |  |
| Class:                                                | Class I (1)                                                                                |  |  |  |  |
| Total Wattage:                                        | 1179W                                                                                      |  |  |  |  |
| Motor Wattage:                                        | 70W                                                                                        |  |  |  |  |
| Motor Type:                                           | Longlife ball bearing                                                                      |  |  |  |  |
| Air Extraction:                                       | up to 330m3/hr (92l/sec)                                                                   |  |  |  |  |
| Heat Wattage:                                         | 4x 275W                                                                                    |  |  |  |  |
| Heat Type:                                            | Instant heat globes                                                                        |  |  |  |  |
| Light Wattage:                                        | 9W max                                                                                     |  |  |  |  |
| Light Lumens:                                         | 860lm max                                                                                  |  |  |  |  |
| Colour Temperature:                                   | 4200K                                                                                      |  |  |  |  |
| Cutout:                                               | 310x 300mm                                                                                 |  |  |  |  |
| Outlet Diameter:                                      | suits ø125mm ducting                                                                       |  |  |  |  |
| Ingress protection:                                   | IPX2                                                                                       |  |  |  |  |
| Control:                                              | 4-Gang wall switch                                                                         |  |  |  |  |
| Thermal Safety Switch:                                | Auto cut-off / Fan on (80°C)                                                               |  |  |  |  |
| Minimum installation clearance between unit and roof: | 100mm                                                                                      |  |  |  |  |
| Includes Accessories:                                 | 4-Gang wall control, 1.5m flexible alumninium ducting, 2 x duct clamps and exterior grille |  |  |  |  |
| Warranty                                              | 3 year replacement                                                                         |  |  |  |  |

## **INSTALLATION**

Must be installed by a licensed electrician

|               | MODEL    | COLOUR | DESCRIPTION                                                       | BOX SIZE                 | GROSS WEIGHT | BOX QTY | BARCODE/TUN       |
|---------------|----------|--------|-------------------------------------------------------------------|--------------------------|--------------|---------|-------------------|
| RETAIL<br>BOX | 20354/05 | White  | Velocity-II 4 light<br>3-in1 Light, Heat,<br>Fan Bathroom<br>Mate | W315 x H420<br>x D440 mm | 4.91 kg      | 1 pc    | 9 312641 203544 > |
| OUTER<br>BOX  | 20354/05 | White  | Velocity-II 4 light<br>3-in1 Light, Heat,<br>Fan Bathroom<br>Mate |                          | 9.82kg       | 2 pc    | 19312641203541    |