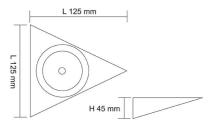

## **Dimensions**

### S9105 ST

| Beam Angle (°) | Dimmable | Dim (mm)                | Body Colour  |
|----------------|----------|-------------------------|--------------|
| 90             | NO       | 125(L) x 125(W) x 45(H) | WHITE        |
| 90             | NO       | 125(L) x 125(W) x 45(H) | WHITE        |
| 90             | NO       | 125(L) x 125(W) x 45(H) | SATIN NICKEL |
| 90             | NO       | 125(L) x 125(W) x 45(H) | SATIN NICKEL |