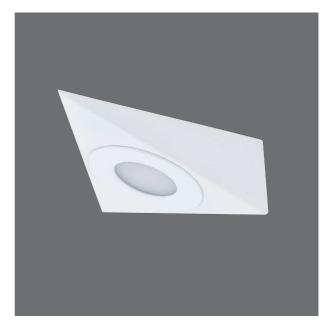

### **ANOVA S9105 ST - 4W**

Compact 4 watt surface mount LED cabinet luminaire

## **Dimensions**

### S9105 ST