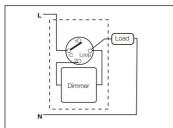

### One-way or two-way operation wiring diagram

| No. of dimmers | Max. load per dimme |
|----------------|---------------------|
| ī.             | 400                 |
| 2              | 340                 |