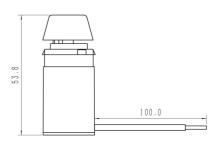

# **Technical Specification**

| SDA45011/1 ED 240 VES 53(1) x 23(W) x 23(H) GREEN | Model No.   | Input Voltage (V/AC) | Dimmable | Dim (mm)              | Body Colour |
|---------------------------------------------------|-------------|----------------------|----------|-----------------------|-------------|
|                                                   | SDA450U/LED | 240                  | YES      | 53(L) x 23(W) x 23(H) | GREEN       |

### Dimensions