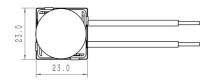

# **Technical Specification**

| SDA45011/1 ED 240 VES 53(1) x 23(W) x 23(H) GREEN | Model No.   | Input Voltage (V/AC) | Dimmable | Dim (mm)              | Body Colour |
|---------------------------------------------------|-------------|----------------------|----------|-----------------------|-------------|
|                                                   | SDA450U/LED | 240                  | YES      | 53(L) x 23(W) x 23(H) | GREEN       |

### Dimensions