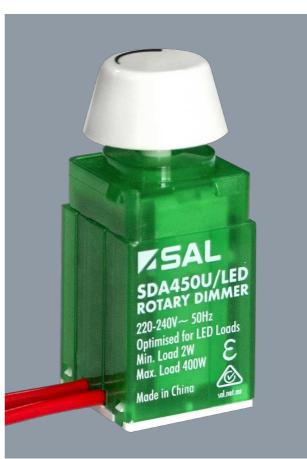

### ANALOGUE DIMMMER SDA450U/LED

Multi-function analogue dimmer with soft start technology, optimised for LED loads

# **Technical Specification**

| SDA45011/1 ED 240 VES 53(1) x 23(W) x 23(H) GREEN | Model No.   | Input Voltage (V/AC) | Dimmable | Dim (mm)              | Body Colour |
|---------------------------------------------------|-------------|----------------------|----------|-----------------------|-------------|
|                                                   | SDA450U/LED | 240                  | YES      | 53(L) x 23(W) x 23(H) | GREEN       |