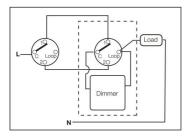

### One-way or two-way operation wiring diagram

| No. of dimmers | Max. load per dimme |
|----------------|---------------------|
| ī.             | 400                 |
| 2              | 340                 |