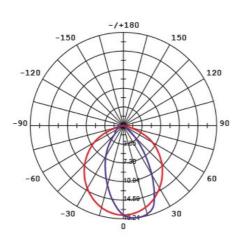

### **Photometric Data**

Unit: cd C0/C180\_\_\_\_\_ C90/C270\_\_\_\_\_

#### S9314 at 3000K