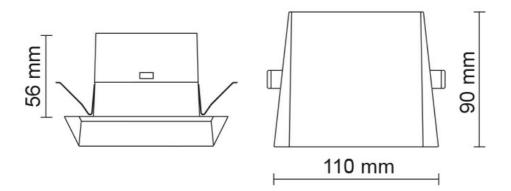

|
| Model No. | Dimmable                           |                         | Body Colour    |            |     |                   |
| S9314     | NO                                 |                         | White          |            |     |                   |

Due to continued product and technology enhancements, data sourced from sal.net.au shall not form part of any contract and or technical performance guarantee unless expressly confirmed in writing by SAL at the time of order. Products are sold in accordance with SAL Terms and Conditions of sale and all images shown are for illustration purposes only and may vary from the actual colour or finish. Unless specifically stated, all IP ratings nominated for Interior products are from "below the ceiling".

#### **Dimensions**







### **Photometric Data**

Unit: cd C0/C180\_\_\_\_\_ C90/C270\_\_\_\_\_

#### S9314 at 3000K



## **Product Images**