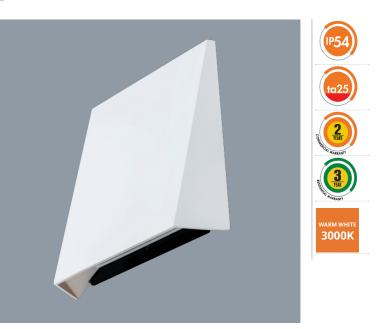

### **AMBIENCE** S9314 - 1W

Stylish interior wall mount LED luminaire

## **Design Specifications**

- Square aluminum face profile, powdercoat white finish
- Integral 240V, 1.2W control gear
- CCT 3000K, 140lm
- IP54 front only
- Class II classification

## **Product Images**