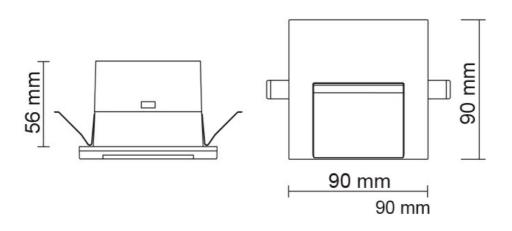

| 80  | NO       |
| Model No. | Body Colour                        |                         |                |            |     |          |
| S9313     | White                              |                         |                |            |     |          |

Due to continued product and technology enhancements, data sourced from sal.net.au shall not form part of any contract and or technical performance guarantee unless expressly confirmed in writing by SAL at the time of order. Products are sold in accordance with SAL Terms and Conditions of sale and all images shown are for illustration purposes only and may vary from the actual colour or finish. Unless specifically stated, all IP ratings nominated for Interior products are from "below the ceiling".

#### **Dimensions**







#### **Photometric Data**

Unit: cd C0/C180\_\_\_\_\_ C90/C270\_\_\_\_\_

#### \$9313 at 3000K



## **Product Images**