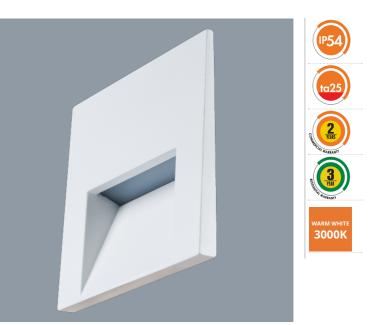

## **AMBIENCE** S9313 - 1W

Stylish interior wall mount LED luminaire

## **Design Specifications**

- Square aluminum face profile, powdercoat white finish
- Integral 240V, 1.2W control gear
- CCT 3000K, 140lm
- IP54 front only
- Class II classification

## **Product Images**