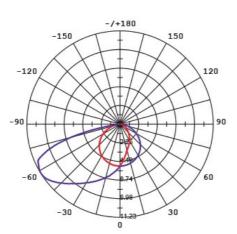

#### **Photometric Data**

Unit: cd C0/C180\_\_\_\_\_ C90/C270\_\_\_\_\_

#### \$9313 at 3000K