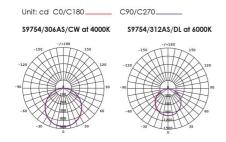

# **Photometric Data**

LED downlights, oysters, linear battens and profiles, track lights, strip lights, interior architectural, highbays, lamps, emergency, floodlights, exterior architectural, weatherproof, bulkheads, sensors, electrical accessories, smart lighting controls, drivers