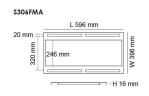

range, \$9784/306 range, \$9724/306 range
- S312FMA = S9754/312 range, S9784/312 range, S9724/312 range S9734/312 range









### **Technical Specification**

| Model No. | Body Colour |
|-----------|-------------|
| S306FMA   | WHITE       |
| S312FMA   | WHITE       |

Due to continued product and technology enhancements, data sourced from sal.net.au shall not form part of any contract and or technical performance guarantee unless expressly confirmed in writing by SAL at the time of order. Products are sold in accordance with SAL Terms and Conditions of sale and all images shown are for illustration purposes only and may vary from the actual colour or finish. Unless specifically stated, all IP ratings nominated for Interior products are from "below the ceiling".

#### **Dimensions**









# **Photometric Data**







LED downlights, oysters, linear battens and profiles, track lights, strip lights, interior architectural, highbays, lamps, emergency, floodlights, exterior architectural, weatherproof, bulkheads, sensors, electrical accessories, smart lighting controls, drivers

For more information please scan me



NSW/ACT: 02 9723 3099 QLD: 07 3879 5999 VIC/TAS/SA/NT: 03 9532 3168

WA: 08 9248 7458