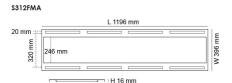

nge, \$9784/306 range, \$9724/306 range
- S312FMA = S9754/312 range, S9784/312 range, S9724/312 range S9734/312 range









### **Technical Specification**

| Model No. | Body Colour |
|-----------|-------------|
| S306FMA   | WHITE       |
| S312FMA   | WHITE       |

Due to continued product and technology enhancements, data sourced from sal.net.au shall not form part of any contract and or technical performance guarantee unless expressly confirmed in writing by SAL at the time of order. Products are sold in accordance with SAL Terms and Conditions of sale and all images shown are for illustration purposes only and may vary from the actual colour or finish. Unless specifically stated, all IP ratings nominated for Interior products are from "below the ceiling".

#### **Dimensions**









# **Photometric Data**







LED downlights, oysters, linear battens and profiles, track lights, strip lights, interior architectural, highbays, lamps, emergency, floodlights, exterior architectural, weatherproof, bulkheads, sensors, electrical accessories, smart lighting controls, drivers

For more information please scan me



NSW/ACT: 02 9723 3099 QLD: 07 3879 5999 VIC/TAS/SA/NT: 03 9532 3168

WA: 08 9248 7458