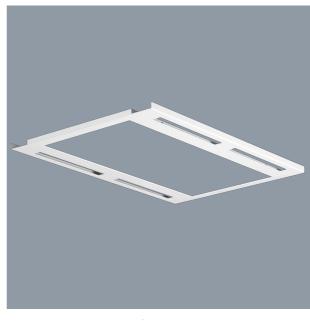

### **AIRSLOT FRAME - FMA**

LED panel frame for T-bar ceiling

# **Application**

Conventional LED commercial airslot panels for general office spaces

## **Design Specifications**

- Pressed steel base
- Quality white powder coated finish
- Designated panels listed below
- \$306FMA = \$9754/306 range, \$9784/306 range, \$9724/306 range
- S312FMA = S9754/312 range, S9784/312 range, S9724/312 range S9734/312 range