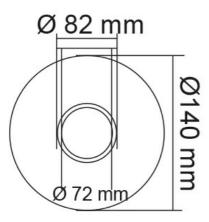

### **Design Specifications**

- Pressed steel plate, white powder coat finish
- Suits SAL S9001, S9140, S9045, S9145
- Model number S9931WH
- Dimensions: internal 72mm, overall 140mm

Due to continued product and technology enhancements, data sourced from sal.net.au shall not form part of any contract and or technical performance guarantee unless expressly confirmed in writing by SAL at the time of order. Products are sold in accordance with SAL Terms and Conditions of sale and all images shown are for illustration purposes only and may vary from the actual colour or finish. Unless specifically stated, all IP ratings nominated for Interior products are from "below the ceiling".

#### **Dimensions**