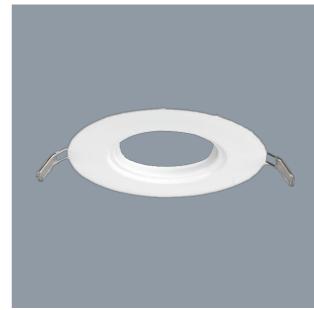

### **ADAPTOR PLATE S9931**

Interior downlight adaptor plates

### **Design Specifications**

- Pressed steel plate, white powder coat finish
- Suits SAL S9001, S9140, S9045, S9145
- Model number S9931WH
- Dimensions: internal 72mm, overall 140mm

Due to continued product and technology enhancements, data sourced from sal.net.au shall not form part of any contract and or technical performance guarantee unless expressly confirmed in writing by SAL at the time of order. Products are sold in accordance with SAL Terms and Conditions of sale and all images shown are for illustration purposes only and may vary from the actual colour or finish. Unless specifically stated, all IP ratings nominated for Interior products are from "below the ceiling".