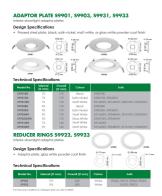

### **ADAPTOR PLATE S9931**

Interior downlight adaptor plates

### **Design Specifications**

- Pressed steel plate, white powder coat finish
- Suits SAL S9001, S9140, S9045, S9145
- Model number S9931WH
- Dimensions: internal 72mm, overall 140mm

Due to continued product and technology enhancements, data sourced from sal.net.au shall not form part of any contract and or technical performance guarantee unless expressly confirmed in writing by SAL at the time of order. Products are sold in accordance with SAL Terms and Conditions of sale and all images shown are for illustration purposes only and may vary from the actual colour or finish. Unless specifically stated, all IP ratings nominated for Interior products are from "below the ceiling".