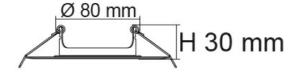

### **Design Specifications**

- Pressed steel plate, white powder coat finish
- Suits SAL S9001, S9140, S9045, S9145
- Model number S9931WH
- Dimensions: internal 72mm, overall 140mm

Due to continued product and technology enhancements, data sourced from sal.net.au shall not form part of any contract and or technical performance guarantee unless expressly confirmed in writing by SAL at the time of order. Products are sold in accordance with SAL Terms and Conditions of sale and all images shown are for illustration purposes only and may vary from the actual colour or finish. Unless specifically stated, all IP ratings nominated for Interior products are from "below the ceiling".

#### **Dimensions**