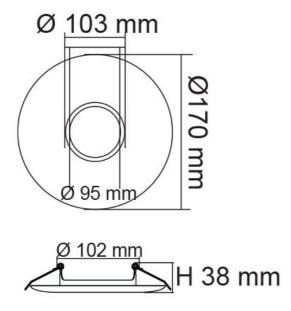

#### **Dimensions**

### **Design Specifications**

- Pressed steel plate, black, satin nickel, matt white, or gloss white powder coat finish
- S9903BK, colour BLACK, suits S9003.
- S9903WH, colour Matt White, suits S9146, S9048, S9141, S9842.
- S9903GWH, colour Gloss White, suits S9041, S9046.
- S9903SN, colour Satin Nickel, suits S9003, S9046.
- Dimensions: internal 95mm, overall 170mm