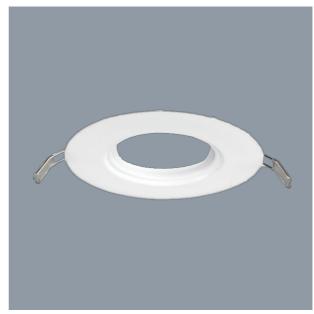

#### **ADAPTOR PLATE S9903**

Interior downlight adaptor plates

### **Design Specifications**

- Pressed steel plate, black, satin nickel, matt white, or gloss white powder coat finish
- S9903BK, colour BLACK, suits S9003.
- S9903WH, colour Matt White, suits S9146, S9048, S9141, S9842.
- S9903GWH, colour Gloss White, suits S9041, S9046.
- S9903SN, colour Satin Nickel, suits S9003, S9046.
- Dimensions: internal 95mm, overall 170mm