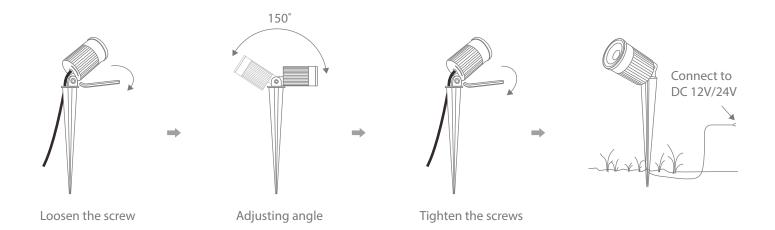

## Specifications

| Voltage:   | 12V/24V DC | Lumen (±5%): | Warm White - 1930lm<br>Neutral White - 2070lm<br>White - 2010lm | Dimmable: | No        |
|------------|------------|--------------|-----------------------------------------------------------------|-----------|-----------|
| Power:     | 30W        | Beam Angle:  | 40°                                                             | CRI:      | >80       |
| IP Rating: | 67         | CCT:         | 3000K - 4000K - 5000K<br>(Switchable)                           | Lifespan: | 30,000hrs |

<sup>\*12</sup>V/24V DC Constant Voltage LED Driver required

<sup>-</sup>Keep away from hot steam and corrosive gas