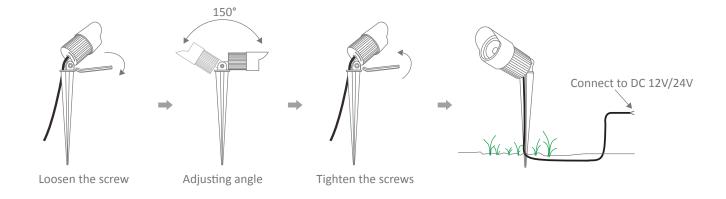

## **ZOOM SPIKE 12**

July 31, 2023 10:49 AM

| Order Code | Product Code | Description          |
|------------|--------------|----------------------|
| 25706      | ZOOM-PRO-12  | 12W LED Garden light |

Thank you for purchasing your new LED ZOOM-PRO, Please take the time to read and understand the instruction sheet below. Failure to do so may void warranty.