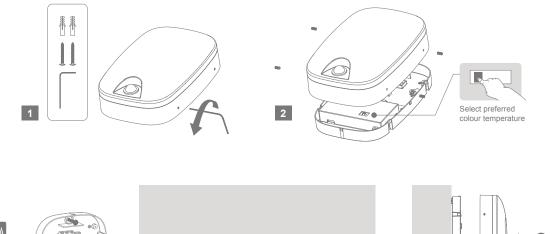

## ZELDA-18

|       | Variants |          |             |
|-------|----------|----------|-------------|
| Blk   | WHT      | Item No. | Colour Iemp |
| 22668 | 22669    | ZELDA-18 | TRIO        |

Thank you for purchasing your new ZELDA-18 Wall Light, Please take the time to read and understand the instruction sheet below. Failure to do so may void warranty.