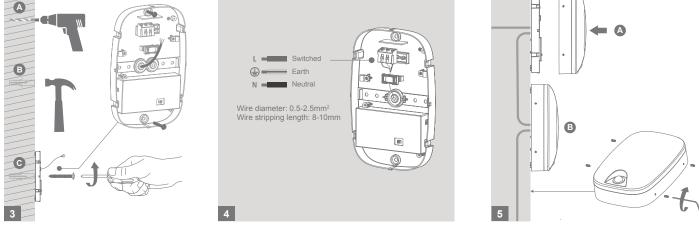

## ZELDA-18

|       | Variants |          |             |
|-------|----------|----------|-------------|
| Blk   | WHT      | Item No. | Colour Iemp |
| 22668 | 22669    | ZELDA-18 | TRIO        |

Thank you for purchasing your new ZELDA-18 Wall Light, Please take the time to read and understand the instruction sheet below. Failure to do so may void warranty.