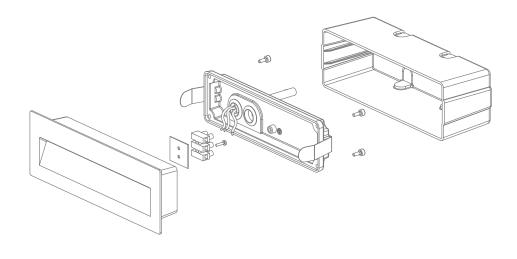

Thank you for purchasing your new LED ZAC-8-12V, Please take the time to read and understand the instruction sheet below. Failure to do so may void warranty.

Cutout without recessed box: (L) 210mm x (W) 60mm Cutout with recessed box: (L) 220mm x (W) 70mm

Note: The fitting must be wired in parallrel