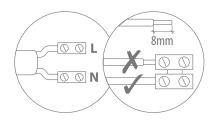

Cutout without recessed box: (L) 210mm x (W) 60mm Cutout with recessed box: (L) 220mm x (W) 70mm

Note: The fitting must be wired in parallrel