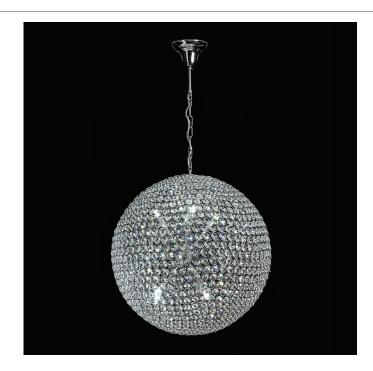

## **VENUS-40**

Description

VENUS-40 Crystal LED Pendant complete with polished chrome backplate and utilising K9 crystal.

## **Specification Features**

Input Voltage: 240V Power (W): 5x3W IP rating (IP): 20 Lamp Base: G9

CCT: 3000K -5000K

Dimmable: No
G9 3W LED lamps included (20487)