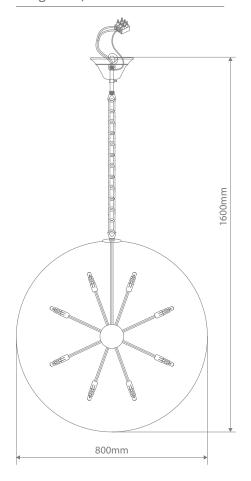

## Diagrams / Additional

| Crystal | Pendant |
|---------|---------|
|---------|---------|

| Item No. | Variant | Colour |
|----------|---------|--------|
| VENUS-40 | 35040   | 5000K  |