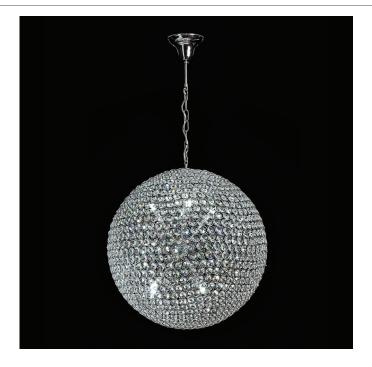

## **VENUS-40**

Description

VENUS-40 Crystal LED Pendant complete with polished chrome backplate and utilising K9 crystal.

## **Specification Features**

Input Voltage: 240V Power (W): 5x3W IP rating (IP): 20 Lamp Base: G9

CCT: 3000K -5000K

Dimmable: No
G9 3W LED lamps included (20487)