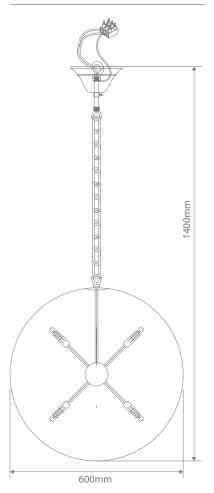

## Diagrams / Additional

| Crystal | Pendant |
|---------|---------|
|---------|---------|

| Item No. | Variant | Colour |
|----------|---------|--------|
| VENUS-40 | 35040   | 5000K  |

#### **Crystal Pendant**

| Item No. | Variant | Colour |
|----------|---------|--------|
| VENUS-60 | 35041   | 5000K  |

## Diagrams / Additional

| Item No.               | Variant           | Colour          |  |
|------------------------|-------------------|-----------------|--|
| VENUS-80               | 35042             | 5000K           |  |
|                        |                   |                 |  |
| Additional Globes      |                   |                 |  |
| Additional             | Globes            |                 |  |
| Additional<br>Item No. | Globes<br>Variant | Colour          |  |
|                        |                   | Colour<br>3000K |  |

## Diagrams / Additional

| Crystal Pendant |         |        |  |
|-----------------|---------|--------|--|
| Item No.        | Variant | Colour |  |
| VENUS-100       | 35043   | 5000K  |  |

| Additional Globes |         |        |  |
|-------------------|---------|--------|--|
| Item No.          | Variant | Colour |  |
| G9 3W LED LAMP    | 20486   | 3000K  |  |
| G9 3W LED LAMP    | 20487   | 5000K  |  |