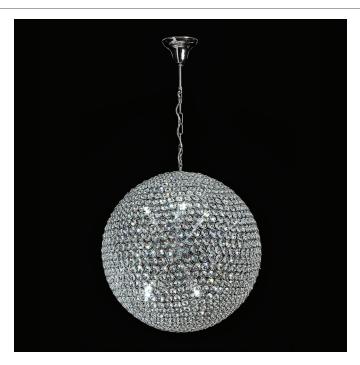

## **VENUS-40**

Description

VENUS-40 Crystal LED Pendant complete with polished chrome backplate and utilising K9 crystal.

## Description

VENUS-60 Crystal LED Pendant complete with polished chrome backplate and utilising K9 crystal.

## Description

VENUS-80 Crystal LED Pendant complete with polished chrome backplate and utilising K9 crystal.

## Description

VENUS-100 Crystal LED Pendant complete with polished chrome backplate and utilising K9 crystal.