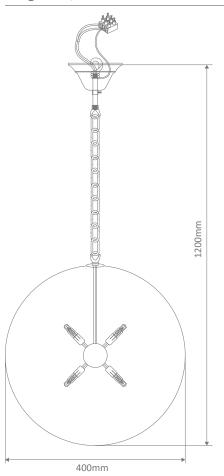

## **VENUS-40**

Description

VENUS-40 Crystal LED Pendant complete with polished chrome backplate and utilising K9 crystal.

## **Specification Features**

Input Voltage: 240V Power (W): 5x3W IP rating (IP): 20 Lamp Base: G9

CCT: 3000K -5000K

Dimmable: No
G9 3W LED lamps included (20487)

## Diagrams / Additional

| Crystal | Pendant |
|---------|---------|
|---------|---------|

| Item No. | Variant | Colour |
|----------|---------|--------|
| VENUS-40 | 35040   | 5000K  |