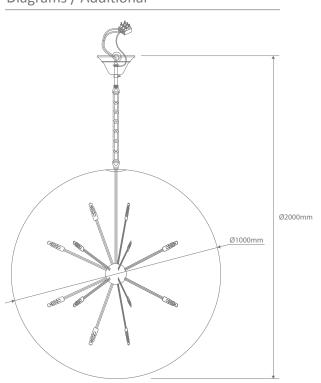

## Diagrams / Additional

| Crystal | Pendant |
|---------|---------|
|---------|---------|

| Item No. | Variant | Colour |
|----------|---------|--------|
| VENUS-40 | 35040   | 5000K  |