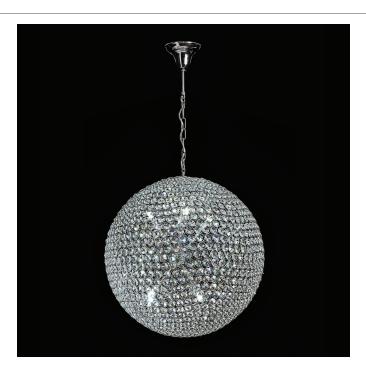

## **VENUS-40**

Description

VENUS-40 Crystal LED Pendant complete with polished chrome backplate and utilising K9 crystal.

## **Specification Features**

Input Voltage: 240V Power (W): 5x3W IP rating (IP): 20 Lamp Base: G9

CCT: 3000K -5000K

Dimmable: No
G9 3W LED lamps included (20487)

## Diagrams / Additional

| Crystal | Pendant |
|---------|---------|
|---------|---------|

| Item No. | Variant | Colour |
|----------|---------|--------|
| VENUS-40 | 35040   | 5000K  |