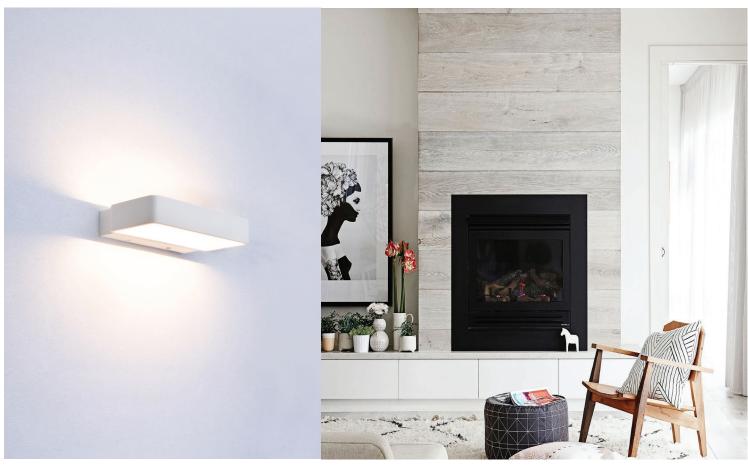

## **VENICEG2**

LED Interior Surface Mounted Wall Light

- Input voltage: 220-240V AC 50/60Hz
- Inbuilt constant current LED driver included
- Driver output voltage: 12-22V
- Driver input current: 0.11A
- Driver output current: 0.3A
- Power factor: 0.5
- Material: iron & aluminium powder coated white
- Ambient Temp: -20 to 50°C (The life of the lamp will gradually reduce if used outside these temperature parameters)
- Not suitable for dimming
- Suitable for 2-way switching
- Suitable for use with PIR & Microwave sensors

**Back Plate** Depth: 30mm Mounting U Bracket: 110x30mm Central 7mm cable entry

| PART NO. | KELVIN<br>(K) | LUMENS<br>(LM) | Lumious<br>Efficiency<br>(lm/W) | WATT<br>(W) | LEDs       | CRI  | WEIGHT<br>(Kg) | BOX<br>(cm) | CARTON<br>QTY |
|----------|---------------|----------------|---------------------------------|-------------|------------|------|----------------|-------------|---------------|
| VENICEG2 | 3000          | 615            | 92                              | 6           | 36pcs 2835 | >=80 | 0.61           | 21x12.5x5   | 12            |