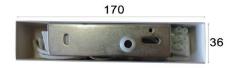

**Back Plate** Depth: 30mm Mounting U Bracket: 110x30mm Central 7mm cable entry

| PART NO. | KELVIN<br>(K) | LUMENS<br>(LM) | Lumious<br>Efficiency<br>(lm/W) | WATT<br>(W) | LEDs       | CRI  | WEIGHT<br>(Kg) | BOX<br>(cm) | CARTON<br>QTY |
|----------|---------------|----------------|---------------------------------|-------------|------------|------|----------------|-------------|---------------|
| VENICEG2 | 3000          | 615            | 92                              | 6           | 36pcs 2835 | >=80 | 0.61           | 21x12.5x5   | 12            |