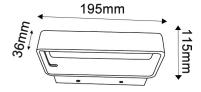

## **VENICEG2**

LED Interior Surface Mounted Wall Light

- Input voltage: 220-240V AC 50/60Hz
- Inbuilt constant current LED driver included
- Driver output voltage: 12-22V
- Driver input current: 0.11A
- Driver output current: 0.3A
- Power factor: 0.5
- Material: iron & aluminium powder coated white
- Ambient Temp: -20 to 50°C (The life of the lamp will gradually reduce if used outside these temperature parameters)
- Not suitable for dimming
- Suitable for 2-way switching
- Suitable for use with PIR & Microwave sensors