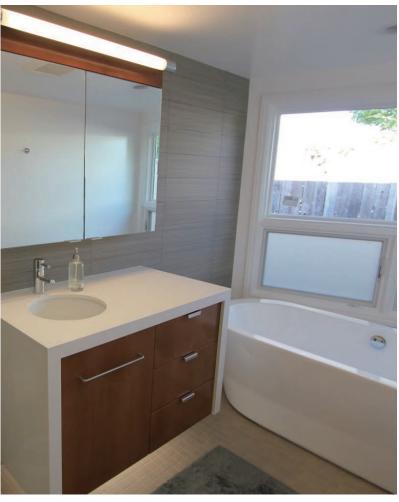

## **VANITY SERIES - LED INTERIOR WALL LIGHTS**

## **FEATURES**

- Input voltage: 240V AC 50/60Hz
- Iron & stainless steel & acrylic opal diffuser
- Chrome finish
- San'an LED chips
- Life time: 50,000hrs
- Ideal for creating ambient lighting
- Low energy longlife LED lighting
- 12V driver included
- IP rating: IP44
- 2 year replacement warranty