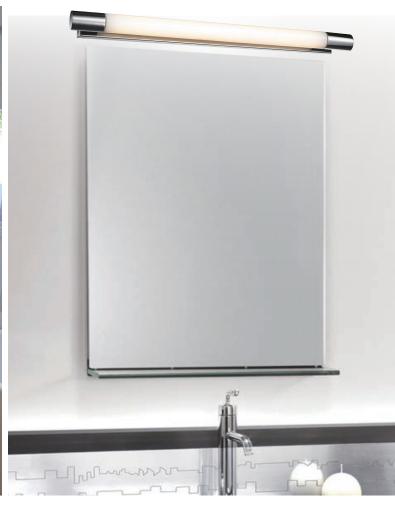

## **VANITY SERIES - LED INTERIOR WALL LIGHTS**

## **FEATURES**

- Input voltage: 240V AC 50/60Hz
- Iron & stainless steel & acrylic opal diffuser
- Chrome finish
- San'an LED chips
- Life time: 50,000hrs
- Ideal for creating ambient lighting
- Low energy longlife LED lighting
- 12V driver included
- IP rating: IP44
- 2 year replacement warranty