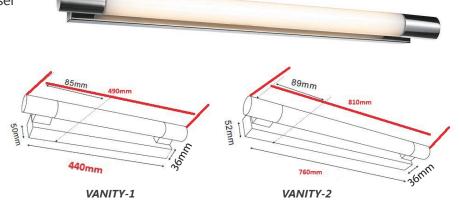

| CODE     | DESCRIPTION                                  | KELVIN | LUMENS<br>(LM) | WATT<br>(W) | CRI | CARTON<br>QTY |
|----------|----------------------------------------------|--------|----------------|-------------|-----|---------------|
| VANITY-1 | 2PCS SAN'AN LED/ IRON SS ACRYLIC SHORT 4000K | 4000K  | 525            | 7.68        | >80 | 1/12          |
| VANITY-2 | 5PCS SAN'AN LED/ IRON SS ACRYLIC LONG 4000K  | 4000K  | 986            | 19.2        | >80 | 1/6           |