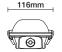

## **Dimensions**

## **Specifications**

| Model              | WP1201                             |
|--------------------|------------------------------------|
| Lumens             | 4200 lm                            |
| Wattage            | 40W (system power)                 |
| Efficacy           | 105 lm/W                           |
| Colour Temp.       | Warm White - Cool White - Daylight |
| CRI                | 80+                                |
| Lifetime           | 50,000hrs                          |
| Ingress Protection | IP65                               |
| Impact Resistance  | IK08                               |
| Dimensions         | 1215 (L) x 116 (W) x 74 (H)        |
| Weight             | 1950g                              |
|                    |                                    |