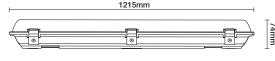

## **Dimensions**

## **Specifications**

| Model              | WP1201                             |
|--------------------|------------------------------------|
| Lumens             | 4200 lm                            |
| Wattage            | 40W (system power)                 |
| Efficacy           | 105 lm/W                           |
| Colour Temp.       | Warm White - Cool White - Daylight |
| CRI                | 80+                                |
| Lifetime           | 50,000hrs                          |
| Ingress Protection | IP65                               |
| Impact Resistance  | IK08                               |
| Dimensions         | 1215 (L) x 116 (W) x 74 (H)        |
| Weight             | 1950g                              |
|                    |                                    |