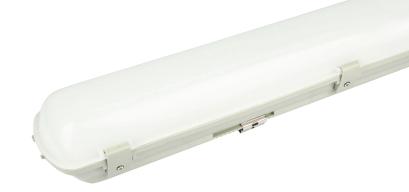

## Description

High output weatherproof batten featuring Triled colour switchable SMD technology. Colour temperature can be selected via a switch on the LED tray and enables users to choose between Warm White, Cool White and Daylight colour temperature options. Manufactured from abs plastic with an impact resistant polycarbonate diffuser for soft uniform light distribution. Smart latch design enables access to the conveniently mounted terminal block for easy installation.