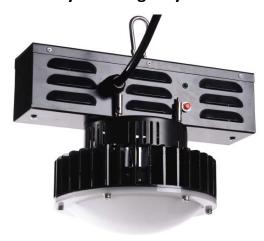

## **Smart Low Bay & Emergency Smart Low Bay**

Input Voltage 24v DC

Watts 60w

Lumens 7,382lm

Beam Angle 120 degrees

Battery Burn Time 2.5hrs – Emergency Fittings only (Ni-Cd 4.8v 4500mAh battery)

Recharge time 12hrs

CRI 80

Light colour temp. 6000k

IP Rating IP65

Weight 1.6kg (Standard Fitting) 3kg (Emergency Fitting)

## **Features**

- Compact design
- Compatible with the Smarty Safety Light system Extra low voltage 24vDC
- Energy efficient LED
- High light output
- Durable and reusable
- 1 fixing support
- Ideal for construction, tunnels, walk ways, etc.
- Quick plug in connections
- No glass or mercury
- 50,000 hour lamp life